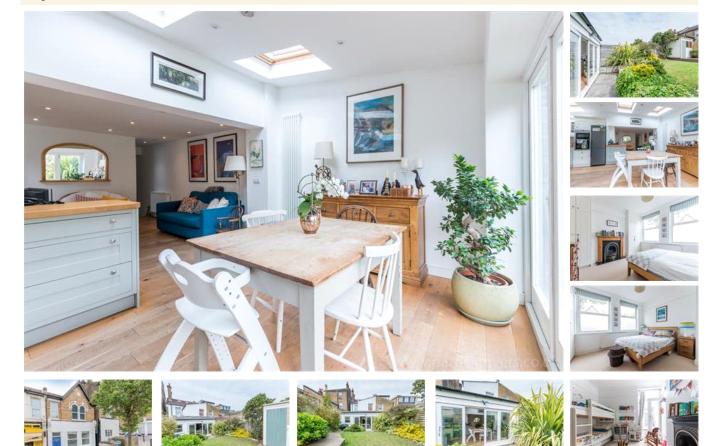

## property description

Located just a few minutes walk from Lordship Lane is this really good size ground floor, three bedroom private garden flat. The bedrooms are all of a good size. The reception room leads into the large kitchen/dining room which then leads onto a really good size private garden. Both the kitchen and the bathroom are modern and fresh as is the feel of the whole property. Crystal Palace Road is ideally located for the local shops, bars and restaurants on Lordship Lane and there are plenty of buses to take you to Central London as well as East Dulwich and Forest Hill stations. Local sought after primary schools are within walking distance. Share of freehold Please call or email us to book an ap...

## property features

- Three bedrooms
- Large private garden
- Large Kitchen/ dining room

- Short walk to Lordship Lane
- Great transport links
- Share of freehold

ALPS Estates Ltd trading as Pickwick Telephone: 020 3397 1144