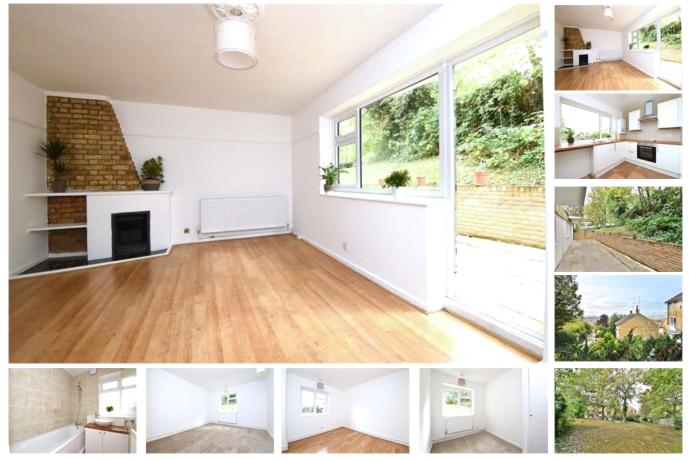

## property description

Newly refurbished throughout and presented in excellent decorative order is this spacious three-bedroom ground floor maisonette with a private patio garden and direct access to communal gardens. Located in this secluded peaceful cul-de-sac off Netherby Road which is a popular residential street close to Honor Oak Park station (Overground and London Bridge connections). Located on the upper ground floor of this well-maintained block, the property benefits from plenty of privacy, it is sold as chain free and with a share of freehold, nice views over the London skyline, at the back there are views and direct access to communal gardens from the private patio, newly fitted double glazing and ...

## property features

- Newly refurbished 3 bedroom garden flat
- Share of freehold
- Well maintained building
- Private patio garden leading to communal...

- Plenty of internal and external storage
- Newly fitted kitchen
- Panoramic views over the London skyline
- Good size reception room