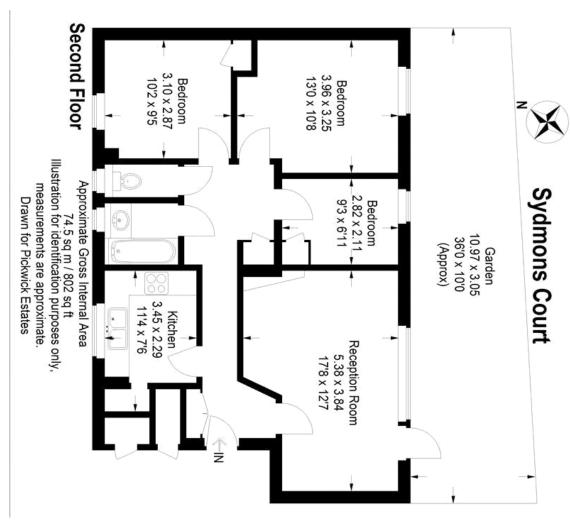

## property description

Newly refurbished throughout and presented in excellent decorative order is this spacious three-bedroom ground floor maisonette with a private patio garden and direct access to communal gardens. Located in this secluded peaceful cul-de-sac off Netherby Road which is a popular residential street close to Honor Oak Park station (Overground and London Bridge connections). Located on the upper ground floor of this well-maintained block, the property benefits from plenty of privacy, it is sold as chain free and with a share of freehold, nice views over the London skyline, at the back there are views and direct access to communal gardens from the private patio, newly fitted double glazing and ...

## property features

- Newly refurbished 3 bedroom garden flat
- Share of freehold
- Well maintained building
- Private patio garden leading to communal...

- Plenty of internal and external storage
- Newly fitted kitchen
- Panoramic views over the London skyline
- Good size reception room