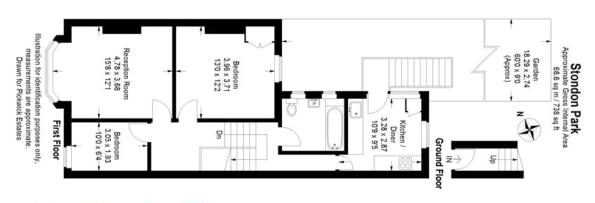

## property description

Pickwick Estates is proud to market this extremely well presented two double bedroom first floor maisonette with a private garden. At the front of the property you will find a generous sized living room and one of the double bedrooms. The reception room has a nice feature fireplace, a large bay window and solid wooden floors. Within the centre of the property you are met with a larger than average double bedroom and a newly refurbished family bathroom. At the back of the property is a lovely modern fitted kitchen breakfast room, big enough for a dining room table and chairs which gives access to the garden from a rear staircase. The garden has been landscaped with gravel, turf and a patio at the back to create a charming low maintenance space (perfect for all summer occasions). The property is within close proximity to both Honor Oak Train Station (Overground and London Bridge) and Crofton Park Station (Blackfriars). A range of amenities can be found locally including shops, bars, cafes, restaurants and good schools. This is a superb 2 bedroom flat.