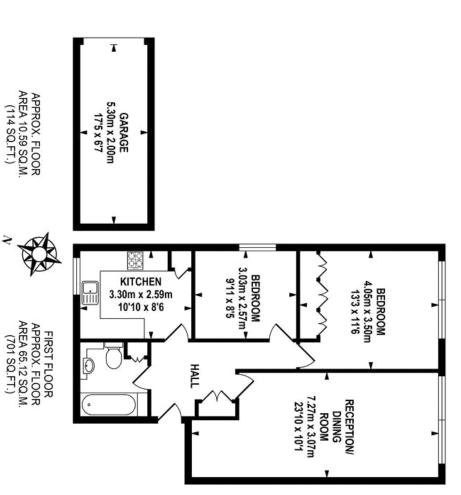

pickwick estates

APPROX. FLOOR AREA 10.59 SQ.M. (114 SQ.FT.)

Whilst every effort is made to accurately reproduce these floor plans, measurements are approximate, not to scale and for illustrative purposes only.