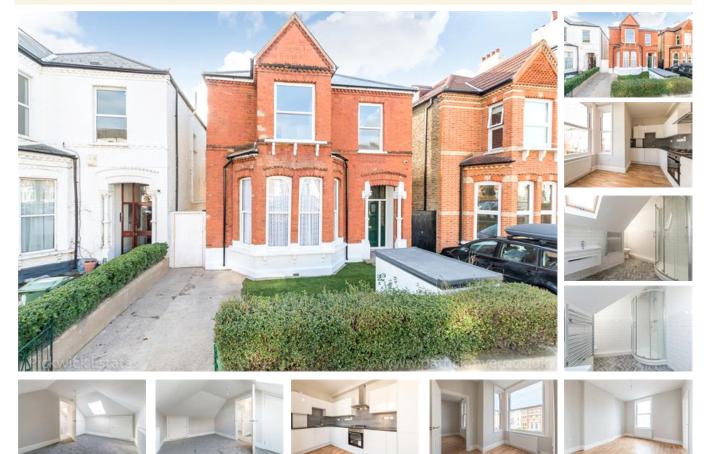

## property description

The last lick of paint has just dried on the wall on this stunning top floor two double bedroom Victorian conversion flat in a very popular road in west Dulwich. Everything is brand new and the flat is ready to move straight into. The kitchen is fully fitted and has plenty of space for a table and chairs and the large shower room has been stylishly decorated and has a heated towel rail. The property is ideal for sharers as it is split level to give you privacy when you need it and is just a short walk to West Dulwich station. The flat is available straight away.

## property features

- \* Two Double bedrooms
- Modern shower room
- \* Full fitted kitchen

- Available immediately
- \* Close to West Dulwich station
- \* Unfurnished

ALPS Estates Ltd trading as Pickwick Telephone: 020 3397 1144
Estates Website: https://www.ni