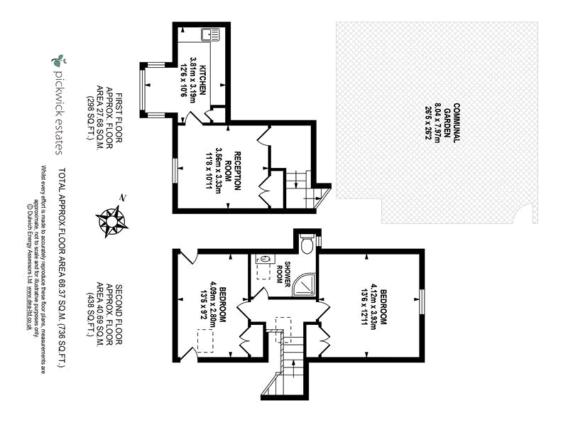

## property description

The last lick of paint has just dried on the wall on this stunning top floor two double bedroom Victorian conversion flat in a very popular road in west Dulwich. Everything is brand new and the flat is ready to move straight into. The kitchen is fully fitted and has plenty of space for a table and chairs and the large shower room has been stylishly decorated and has a heated towel rail. The property is ideal for sharers as it is split level to give you privacy when you need it and is just a short walk to West Dulwich station. The flat is available straight away.

## property features

- \* Two Double bedrooms
- Modern shower room
- \* Full fitted kitchen

- Available immediately
- \* Close to West Dulwich station
- \* Unfurnished

ALPS Estates Ltd trading as Pickwick Telephone: 020 3397 1144
Estates Website: https://www.ni