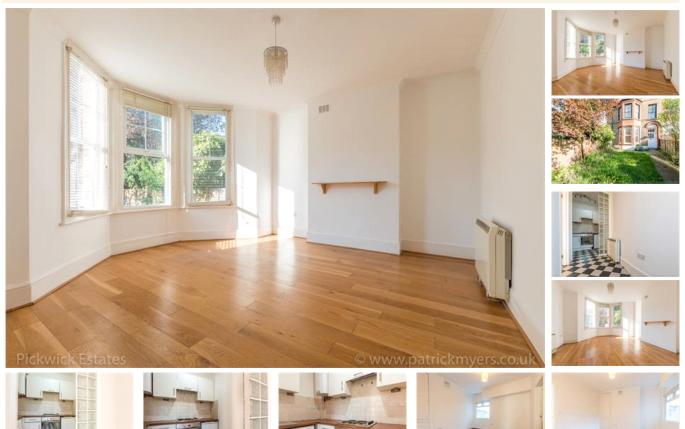

### property description

Situated right in the heart of East Dulwich is this fantastic Victorian flat which benefits from having its own front door. The flat is generous in size with a really spacious reception room, double bedroom, and what is currently a large shower room could easily have a bath put back in. The flat is really well located for transport to central London with Peckham Rye and East Dulwich stations both a very short walk away. Lordship Lane is also right on your doorstep and is full of exciting shops, bars and restaurants. Long lease and chain free.

## property features

- <sup>•</sup> Long lease
- Large garden to the front
- <sup>•</sup> Own front door
- <sup>•</sup> Chain free

- Short walk to East Dulwich and Peckham Rye stations
- Close to Lordship Lane
- Stones throw to Peckham Rye park
- <sup>•</sup> Close to shops, bars and restaurants