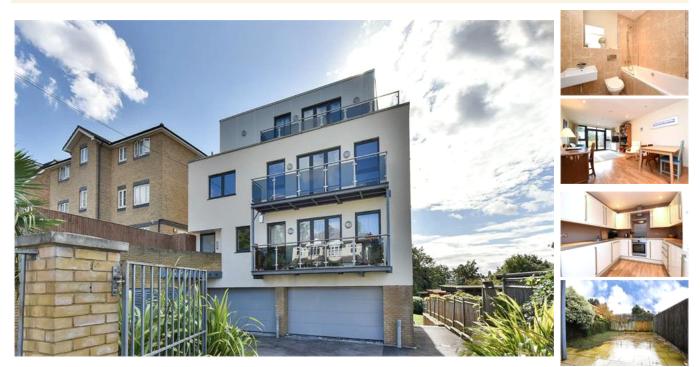

#### Brockley Park, SE23 (2 Bedroom Flat)

£375,000 (OIEO)

## property description

Modern and contemporary open plan, two double bedroom garden flat. Offered to the market chain free with share of freehold the property offers under floor heating throughout, double glazing, allocated off street parking and direct access to a South facing rear garden via bi-folding doors. The kitchen benefits from modern gloss units with integrated appliances and contrasting laminated work tops. The property has two double bedrooms, the master benefits from a view over the garden. The luxurious bathroom benefits from a bath with shower unit and glass screen along with low level integrated WC and wash hand basin. This modern gated block is located in a residential location with easy access to transport links, close to Honor Oak Park station with connections to London Bridge and the Overground. The building also has a large manicured communal garden to the rear which is just beyond the private garden that belongs to this flat.

### property features

- Modern and stylish 2 bedroom garden flat sold with a share of freehold and allocated off street park
- Garden level with direct access to South facing private rear garden
- Modern open planned kitchen with integrated
  - appliances.

ALPS Estates Ltd trading as Pickwick Estates 47 Honor Oak Park Honor Oak London, SE23 1EA, United Kingdom Reg No : 7444750 Registered in England

- Luxurious family bathroom
- Reception room with bi-fold doors leading to the garden
- Close to Honor Oak Park station, Blythe Hill Park and local amenities