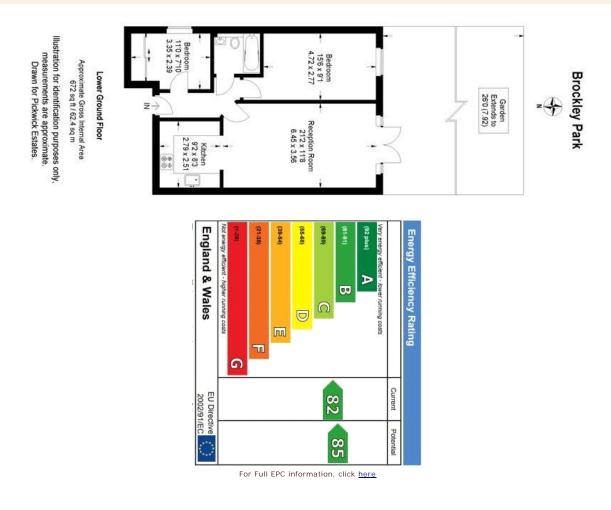

## property description

Modern and contemporary open plan, two double bedroom garden flat. Offered to the market chain free with share of freehold the property offers under floor heating throughout, double glazing, allocated off street parking and direct access to a South facing rear garden via bi-folding doors. The kitchen benefits from modern gloss units with integrated appliances and contrasting laminated work tops. The property has two double bedrooms, the master benefits from a view over the garden. The luxurious bathroom benefits from a bath with shower unit and glass screen along with low level integrated WC and wash hand basin. This modern gated block is located in a residential location with easy access to transport links, close to Honor Oak Park station with connections to London Bridge and the Overground. The building also has a large manicured communal garden to the rear which is just beyond the private garden that belongs to this flat.