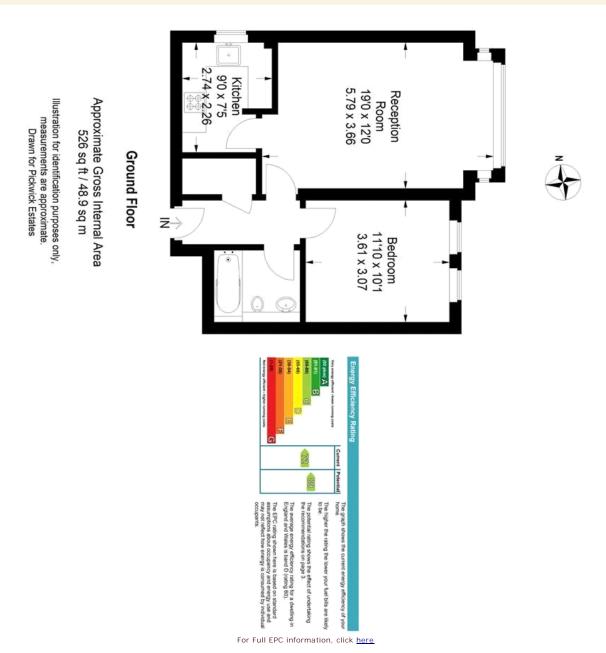

## property description

GUIDE PRICE £325,000 - £350,000 'Light, bright, spacious and ready' accurately describes this truly delightful, adaptable one-bedroom flat, equally ideal as a London pad for a business executive, a starter home for a young couple, or as a first-time buy. The multi-function reception room is an excellent size, enabling defined 'living' sections for all lifestyles - from TV viewing, to dining, to head-down work production for the remote executive. The nearby Dulwich Picture Gallery, Horniman Museum and swift access to all London has to offer, also makes this secure home perfect for the 'on-the-go' business executive, or even the inquisitive explorer looking for a near-to London second home or retirement pad. You can travel easily, including to central London, via numerous bus routes and seven near-by stations - West Dulwich, Honor Oak, East Dulwich, North Dulwich, Forest Hill, Denmark Hill and Peckham Rye. Meanwhile, you get a fully-fitted kitchen and modern bathroom with shower and heated towel rail, plus the good-sized double bedroom has a built-in wardrobe with ample room for two. C...