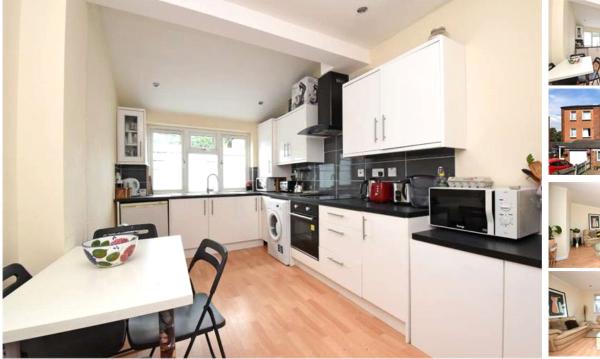

## property description

Perched near the top of Brockley View is this lovely mid terrace, 5-bedroom family home spread over 3 floors with easy access to the green open spaces of Blythe Hill Park and comes with private off-street parking. The house offers well laid out living accommodation that is very practical and functional, making it flexible to many different buyers. The house is set back from the street offering additional privacy. As you enter there is an entrance hall that has plenty of storage, on the ground floor you are greeted with newly fitted kitchen with an elegant white gloss finish and very good sized family living room, you will also find one of three bathrooms. Upstairs on the middle floor are 2 bedrooms, at the front of the house is a large double with fitted cupboards, the bathroom is in the middle of the house, located off the landing at the top of the stairs. This room offers plenty of space and style, including heated towel rail and additional storage cupboards and shelving. The bath is enclosed with shower. At the rear of the house is the master bedroom which is the width of the hou...