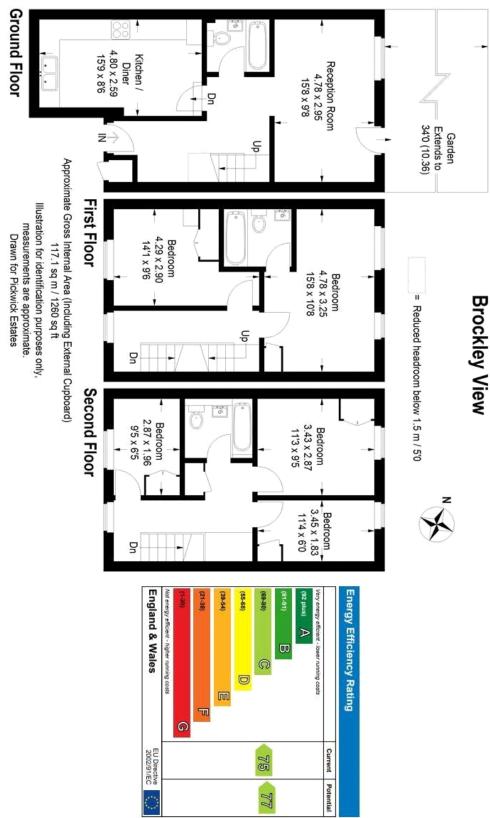

## property description

Perched near the top of Brockley View is this lovely mid terrace, 5-bedroom family home spread over 3 floors with easy access to the green open spaces of Blythe Hill Park and comes with private off-street parking. The house offers well laid out living accommodation that is very practical and functional, making it flexible to many different buyers. The house is set back from the street offering additional privacy. As you enter there is an entrance hall that has plenty of storage, on the ground floor you are greeted with newly fitted kitchen with an elegant white gloss finish and very good sized family living room, you will also find one of three bathrooms. Upstairs on the middle floor are 2 bedrooms, at the front of the house is a large double with fitted cupboards, the bathroom is in the middle of the house, located off the landing at the top of the stairs. This room offers plenty of space and style, including heated towel rail and additional storage cupboards and shelving. The bath is enclosed with shower. At the rear of the house is the master bedroom which is the width of the hou...