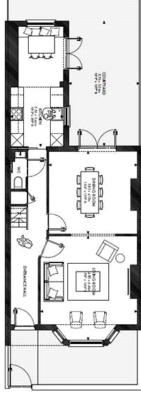

## 22 STILLNESS ROAD, HONOR OAK, LONDON SE23 1NQ

APPROXIMATE GROSS INTERNAL AREA 112.95 sq.m / 1215.78 sq.ft

GROUND FLOOR 60.37 sq.m / 649.82 sq.ft

For Full EPC information, click here