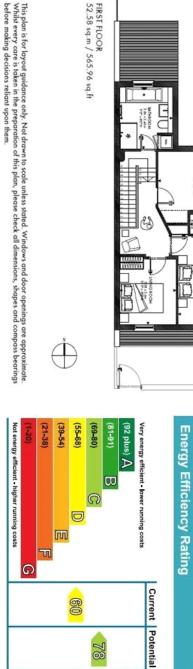

## Stillness Road, SE23 (3 bedroom House)

FIRST FLOOR 52.58 sq.m / 565.96 sq.ft

£850,000

## 22 STILLNESS ROAD, HONOR OAK, LONDON SE23 1NQ

APPROXIMATE GROSS INTERNAL AREA 112.95 sq.m / 1215.78 sq.ft

GROUND FLOOR 60.37 sq.m / 649.82 sq.ft

For Full EPC information, click here