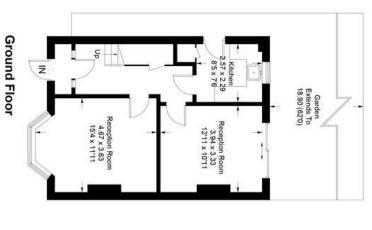

# Approximate Gross Internal Area = 95.9 sq m / 1032 sq ft

Illustration for identification purposes only, measurements are approximate.

Drawn for Pickwick Estates