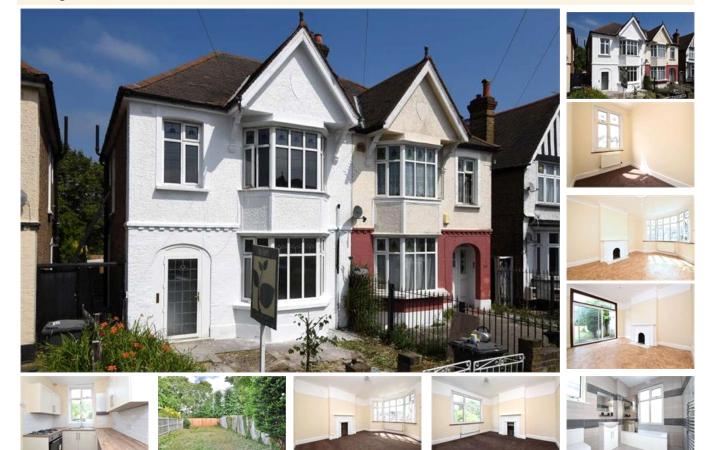

## pickwick estates

Bellingham Road, SE6 (3 bedroom House)

£1,650/month

### property description

Recently refurbished throughout is this spacious 3 bedroom Semi-detached Victorian House. The property is extremely bright, spacious and offers generous living space. The property has gas central heating and is double glazed throughout. The kitchen has been completely refurbished and will be offered with brand new appliances to the first tenants that are fortunate to take this property. The bathroom has also been completely modernized with new tiles and 3 piece suite. Both reception rooms are very well proportioned and lead out to a very good sized garden to enjoy this summer! Upstairs you are greeted with two double bedrooms almost equal in size and a third single room making this house per...

### property features

- A short walk to Bellingham Station
- Semi detached Victorian 3 bedroom house
- Two receptions

- Quiet residential road
- Completely refurbished
- Available to view now.

ALPS Estates Ltd trading as Pickwick Telephone: 020 3397 1166