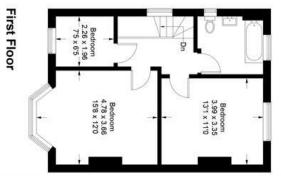

# Approximate Gross Internal Area = 95.9 sq m / 1032 sq ft

Illustration for identification purposes only, measurements are approximate.

Drawn for Pickwick Estates