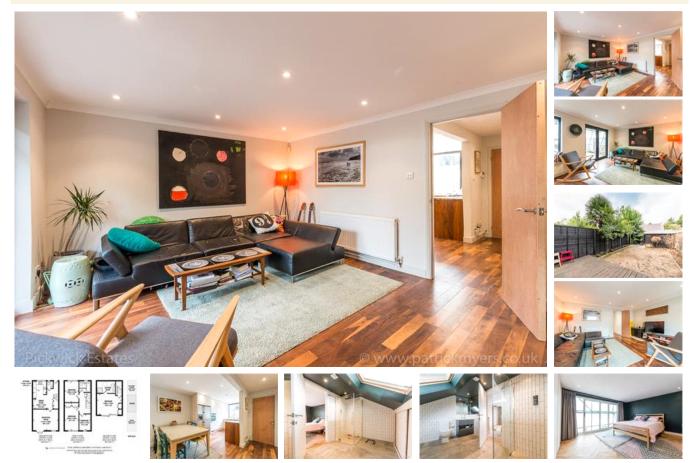

## property description

Situated on a quiet residential road but just a short walk away from the hustle and bustle of Lordship Lane with its shops, bars and restaurants. Great transport links to central London including East Dulwich station that will take you to London Bridge in 10 minutes. Plus some of the most sought after schools both private and state. The property briefly comprises of four bedrooms, two bathrooms one of which is en-suite. Downstairs there is a large reception room, kitchen and dining room plus a handy cloakroom. The property has a lovely garden and off street parking. Available early September.

## property features

- <sup>•</sup> Four bedrooms
- Two bathrooms
- Fully fitted kitchen
- <sup>•</sup> Close to transport

- <sup>•</sup> Off street parking
- <sup>•</sup> Close to Lordship Lane
- <sup>•</sup> Unfurnished
- <sup>•</sup> Close to shops, bars and restaurants