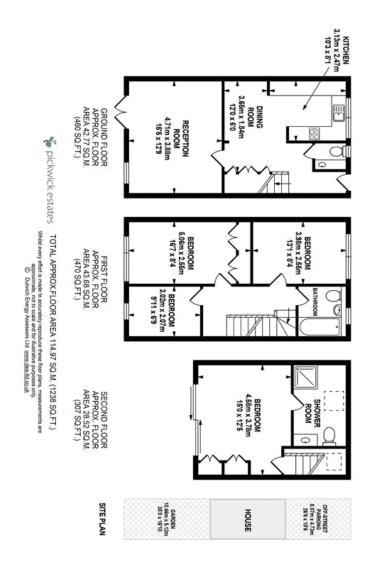

## property description

Situated on a quiet residential road but just a short walk away from the hustle and bustle of Lordship Lane with its shops, bars and restaurants. Great transport links to central London including East Dulwich station that will take you to London Bridge in 10 minutes. Plus some of the most sought after schools both private and state. The property briefly comprises of four bedrooms, two bathrooms one of which is en-suite. Downstairs there is a large reception room, kitchen and dining room plus a handy cloakroom. The property has a lovely garden and off street parking. Available early September.

## property features

- <sup>•</sup> Four bedrooms
- Two bathrooms
- Fully fitted kitchen
- <sup>•</sup> Close to transport

- <sup>•</sup> Off street parking
- <sup>•</sup> Close to Lordship Lane
- <sup>•</sup> Unfurnished
- <sup>•</sup> Close to shops, bars and restaurants