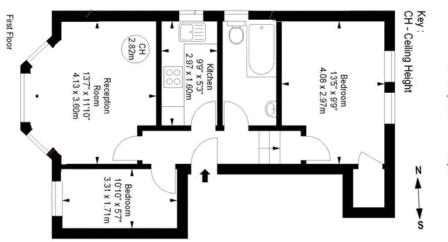

Approximate gross internal area 510 sq ft / 47.38 sq m

Illustration For Identification Purposes Only. Not To Scale \*Floorplan Drawn According To RICS Guidelines