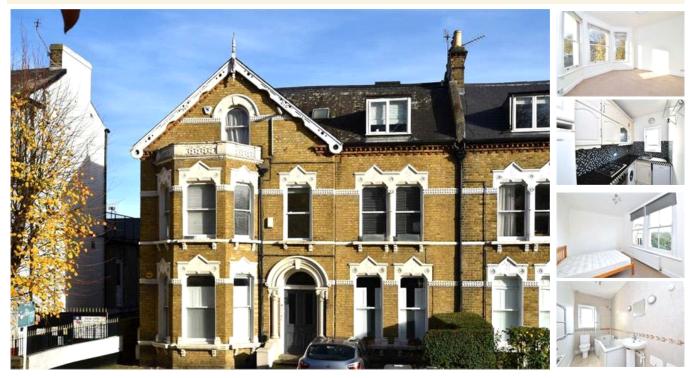

## 020 3397 1166

Sunderland Road, SE23 (2 Bedroom Flat)

£350,000 (OIEO)

## property description

Set on the 1st floor of this stunning double fronted Victorian semi-detached house is this well-proportioned 2 bedroom flat with access to a well maintained, large communal garden. The property is well located LESS THAN HALF A MILE walk to Forest Hill station where there are regular services to London Bridge and Overground connections. The property is currently rented and is therefore offered to the market chain free with a long lease. Upon approach to the house it is hard to ignore the imposing facade of ornate stone working around the door and windows, set on yellow old stock brickwork. Through an arched porch is a large front door leading to the communal hallway. Entrance to the flat is on the first floor, at the front of the property is the main reception room which has high ceilings (2.28m) and a large bay sash window which illuminates the room with natural light. The front of the house is West facing meaning you get plenty of afternoon and evening sunshine. Adjacent and at the front of the property is the second bedroom which is a single bedroom or a good study with...