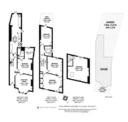

## property description

Situated in the heart of Dulwich with East Dulwich station just a few steps away as well as the new Marks and Spencers and Lordship Lane with all its shops bars and restaurants just a few minutes walk. Also close by is a large Sainsbury's with a Starbucks. Lots of very sought after schools are very close to the house also. The house itself has four bedrooms two bathrooms a double reception with a kitchen/diner leading out to a South West facing garden. An ideal little project for someone wanting to decorate a property how they would want it.

## property features

- South west facing garden
- Roof terrace
- \* Four bedrooms
- Walking distance to Peckham Rye park

- Two bathrooms
- Very close to East Dulwich station
- \* Close to Lordship Lane
- \*Close to shops, bars and restaurants