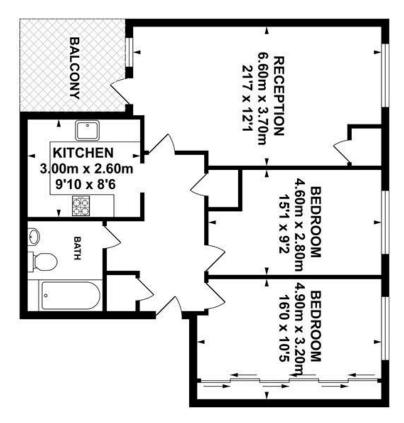

FIRST FLOOR
APPROX. FLOOR
AREA 75.64 SQ.M.
(814 SQ.FT.)

TOTAL APPROX. FLOOR AREA 75.64 SQ.M. (814 SQ.FT.)

Whilst every effort is made to accurately reproduce these floor plans, measurements are approximate, not to scale and for illustrative purposes only.
© Dulwich Energy Assessors Ltd. <a href="https://www.dea-ltd.oo.uk">www.dea-ltd.oo.uk</a>