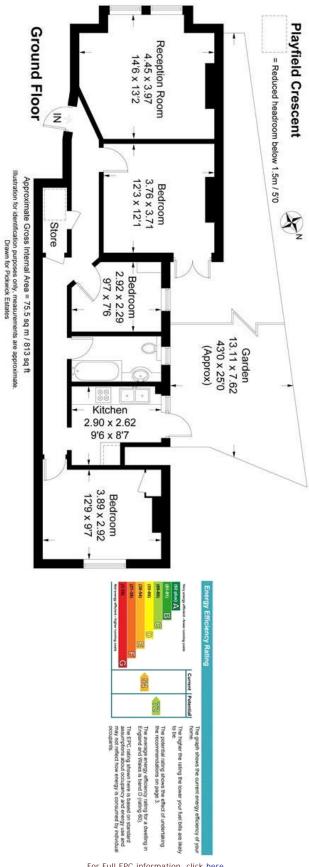

## property description

A stunning three bedroom ground floor Victorian conversion garden flat just a few mins walk from East Dulwich train station. The property has been recently updated newly decorated and has a lovely modern kitchen and bathroom. There are new carpets throughout and the garden has been landscaped. Playfield Crescent is conveniently located for Lordship Lane with its vibrant shops bars and restaurants as well as East Dulwich station which is just a short walk away which will take you into London bridge in 10 mins. The property is situated in a lovely quiet residential road tucked behind Lordship Lane with plenty of free parking. Call or email for a viewing lizmarshall@pickwickestates.com 0203 397...

## property features

- Three bedrooms
- Beautiful private garden
- Full fitted kitchen
- \* Chain free

- Newly fitted bathroom
- Close to Lordship Lane
- Short walk to East Dulwich station
- New carpets