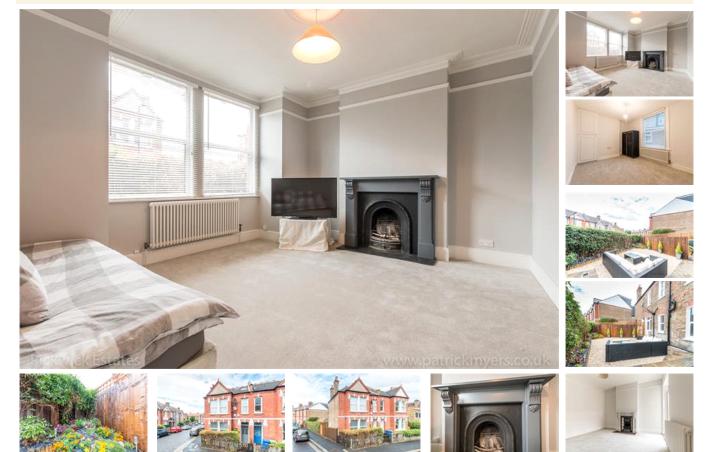

## property description

A stunning three bedroom ground floor Victorian conversion garden flat just a few mins walk from East Dulwich train station. The property has been recently updated newly decorated and has a lovely modern kitchen and bathroom. There are new carpets throughout and the garden has been landscaped. Playfield Crescent is conveniently located for Lordship Lane with its vibrant shops bars and restaurants as well as East Dulwich station which is just a short walk away which will take you into London bridge in 10 mins. The property is situated in a lovely quiet residential road tucked behind Lordship Lane with plenty of free parking. Call or email for a viewing lizmarshall@pickwickestates.com 0203 397...

## property features

- Three bedrooms
- Beautiful private garden
- Full fitted kitchen
- \* Chain free

- Newly fitted bathroom
- Close to Lordship Lane
- Short walk to East Dulwich station
- New carpets