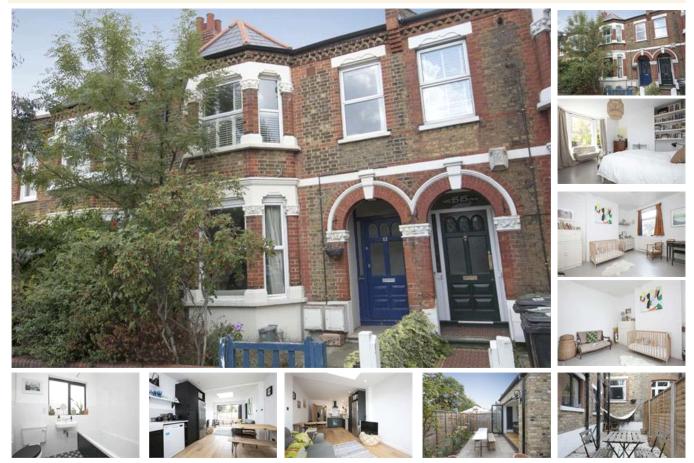

#### Stondon Park, SE23 (2 bedroom Flat)

### property description

Pickwick Estates is proud to market this extremely well presented two double bedroom ground floor maisonette with a private garden. At the front of the property you will find two generous sized double bedrooms located back to back, both benefiting from high ceilings. At the centre of the property there is a family bathroom recently finished to a very high specification. At the back of the property is a newly extended, stunning modern kitchen/living room which is big enough for a dining room table, chairs and sofa. large bi fold doors give access to an easily maintainable, private patio garden. The property is within close proximity to both Honor Oak Train Station (Overground and London Bridg...

## property features

- Ground floor flat
- <sup>•</sup> Two double bedrooms
- <sup>•</sup> Decorated to a very high spec.
- Available November

ALPS Estates Ltd trading as Pickwick Telephone : 020 3397 1166 Estates 47 Honor Oak Park Honor Oak London, SE23 1EA, United Kingdom Reg No : 7444750 Registered in England

- Private garden to rear
- Newly extended Kitchen reception room
- Available to view now.
- Close proximity to Honor Oak and Crofton...

Website : https://www.pickwickestates.co.uk

These property details are believed to be correct but their accuracy is not guaranteed and they do not form part of any official contract.