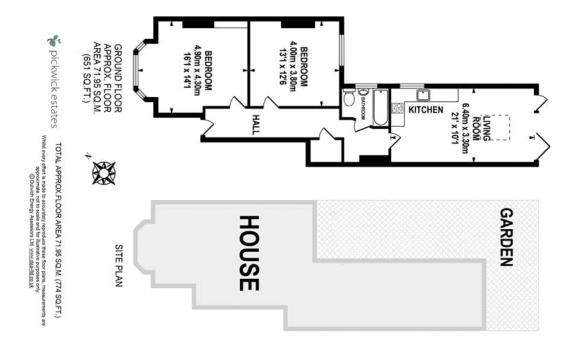

### property description

Pickwick Estates is proud to market this extremely well presented two double bedroom ground floor maisonette with a private garden. At the front of the property you will find two generous sized double bedrooms located back to back, both benefiting from high ceilings. At the centre of the property there is a family bathroom recently finished to a very high specification. At the back of the property is a newly extended, stunning modern kitchen/living room which is big enough for a dining room table, chairs and sofa. large bi fold doors give access to an easily maintainable, private patio garden. The property is within close proximity to both Honor Oak Train Station (Overground and London Bridg...