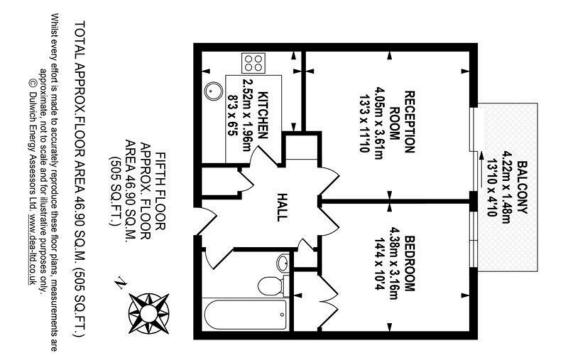

## property description

AVAILABLE END SEPTEMBER - Stunning one-bedroom apartment on the 5th floor of this popular modern building. The flat has been maintained to a high standard throughout with a South facing riverside balcony offering impressive VIEWS OVER THE RIVER THAMES and Vauxhall Bridge. The property, which is presented furnished, consists of a reception room with a south facing riverside balcony, semi open planned stainless-steel effect kitchen with integrated appliances, a master bedroom with fitted wardrobes, a fully tilled bathroom with heated towel rail, bathtub, overhead shower and glass screen. Other benefits include carpets throughout living areas, an office space in the hallway, a porter and a p...