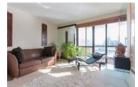

## property description

AVAILABLE END SEPTEMBER - Stunning one-bedroom apartment on the 5th floor of this popular modern building. The flat has been maintained to a high standard throughout with a South facing riverside balcony offering impressive VIEWS OVER THE RIVER THAMES and Vauxhall Bridge. The property, which is presented furnished, consists of a reception room with a south facing riverside balcony, semi open planned stainless-steel effect kitchen with integrated appliances, a master bedroom with fitted wardrobes, a fully tilled bathroom with heated towel rail, bathtub, overhead shower and glass screen. Other benefits include carpets throughout living areas, an office space in the hallway, a porter and a p...

## property features

- Stunning one bedroom apartment AVAILABLE END SEPTEMBER
- South facing balcony overlooking the River
  Thames

- Semi open planned kitchen
- Master bedroom with wardrobes
- Bathroom with shower above bath
- Office snace