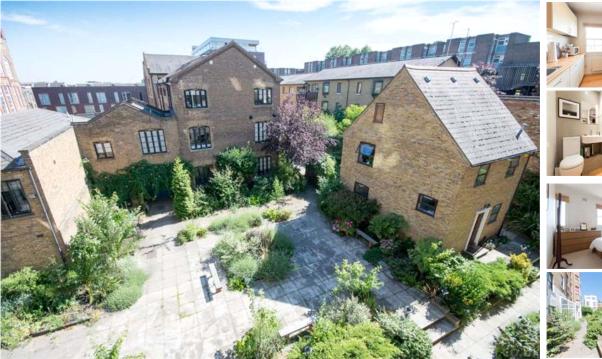

Lion Mills, E2 (2 Bedroom Flat)

## property description

An exquisite two-bedroom third floor apartment within a beautifully converted Victorian Cotton Mill. The property is sold with a share of the freehold, it has been well maintained and is offered to the market in excellent condition. Internal features of the property include; semi open planned kitchen reception room, new wooden framed double-glazed sash windows that fill the property with natural light, a luxurious bathroom with a sleek stylish modern finish, the bathtub has a glass screen and fitted shower overhead. There is a good size master bedroom and a single second bedroom. The development spans over several buildings and residents enjoy a tranquil communal garden and use of off street parking facilities. The property is ideally situated for numerous transport links including Cambridge Heath and Bethnal Green Stations and the bus routes of Hackney Road whilst also being a short walk away from the weekend markets, cafés, bars and restaurants of Broadway Market and Columbia Road. The open green spaces of London Fields and Haggerston Park are around the corner with Shored...

## property features

- Two bedroom 3rd floor apartment offered in excellent condition
- Situated in this unique converted Victorian Cotton
- New double glazed wooden sash windows

- Share of freehold with extended lease
- Semi open planned kitchen reception room
- Luxurious bathroom with shower above the bathtub
- Tranquil communal gardens