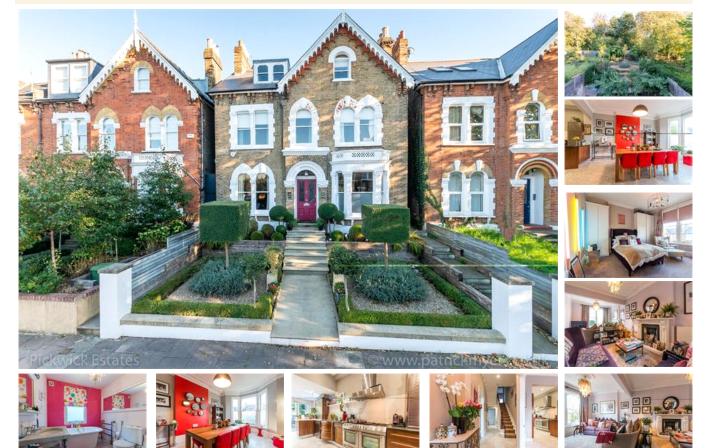

## pickwick estates

Marmora Road, SE22 (7 bedroom House)

£1,650,000

## property description

Be prepared to be completely bowled over by this fabulous detached 7-bedroom Victorian family home which has been meticulously presented to the highest of standards and offered to the market chain free. Located on a quiet back water twixt East Dulwich and Honor Oak this property enjoys the benefits of both areas, surrounded by green open spaces and good transportation links. Being double fronted the house is very imposing from the road yet welcomes you to come in through a beautifully manicured front garden and raised steps to the front door. The house offers huge rooms throughout, period charm coupled with a contemporary twist and a beautifully landscaped sunny rear garden which has a...

## property features

- Detached 7-bedroom Victorian family home
- New roof
- <sup>®</sup> Cellar
- Close to transport

- A spacious roof terrace
- Beautifully landscaped rear garden
- \* Chain free
- Fireplaces in front rooms