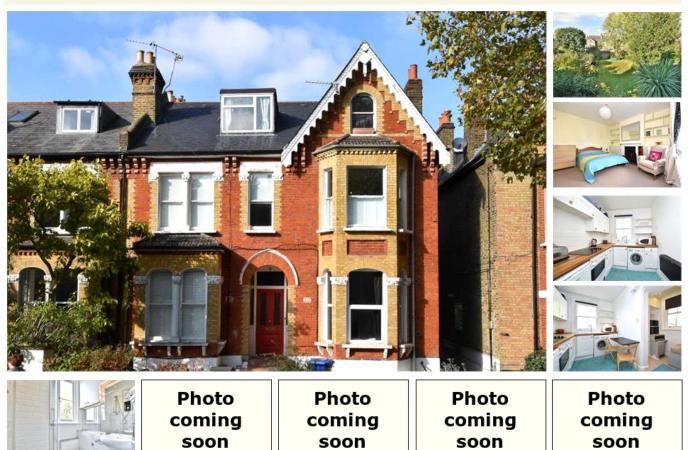

## property description

VIEWINGS FROM 10th JUNE - Available now, furnished is this ingenious studio flat with bundles of storage and character! The property also has access to communal gardens at the rear. The flat is set on the ground floor half landing at the rear of this stunning semi detached Victorian house. located on this beautiful tree lined street bordering East Dulwich and Honor Oak Park. The flat has an excellent layout utilizing every square inch, making this studio flat a very functional home. The main studio room is a good size, there is plenty of built in storage and shelving, there is a large sash window that floods the room with light and a nice feature fire place. Steps lead down to the kitc...

## property features

Well designed ingenous studio flat
Fully furnished
Available NOW
Access to communal gardens
ALPS Estates Ltd trading as Pickwick Telephone : 020 3397 1144
Compact shower room
Cleverly designed storage spaces
Good size kitchen with fold away table and chairs