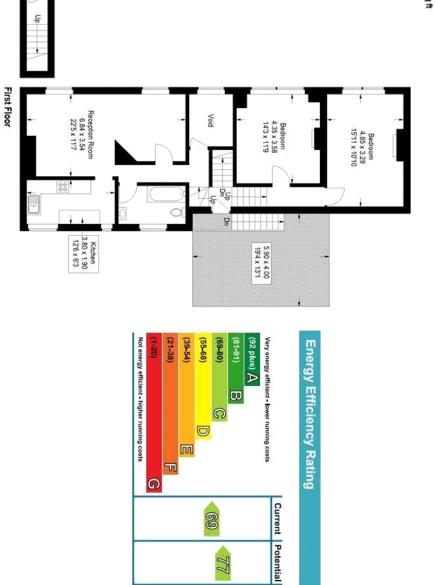

These property details are believed to be correct but their accuracy is not guaranteed and they do not form part of any official contract.

Approximate Gross Internal Area Ground Floor = 3.3 sq m / 35 sq ft First Floor = 79.5 sq m / 866 sq ft (Excluding Void) Total = 82.8 sq m / 891 sq ft

For Full EPC information, click here

This plan is for layout guidance only. Not drawn to scale unless stated. Windows and door openings are approximate. Whilst every care is taken in the preparation of this plan, please check all dimensions, shapes and compass bearings before making any decisions reliant upon them. (ID469749) Ground Floor

z 6.80 x 6.05 22'4 x 19'10