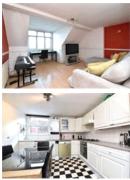

## property description

A lovely 2 bedroom flat in Forest Hill, offered to the market part furnished, located on the 2nd floor (top) of this large detached Victorian house offering plenty of privacy and peace and quiet. The entrance to the flat is on the first floor with a large hallway perfect for storing coats, shoes and brollies, this leads to a spacious landing leading to all rooms. The reception room at the front of the house has a large Dorma window overlooking the front of the house and laminate wood effect flooring. The kitchen is a really good size for the flat, large enough for a dining room table and chairs. It is fully equipped with appliances and plenty of worktop and storage space. The bathroom has recently been decorated and offers a bath with shower enclosure. The property is well located for transportation equidistant from Forest Hill and Catford stations and on a great 24 hr bus route that will whisk you into town. Forest Hill and Catford offer an abundance of amenities with plenty of bars, cafes, restaurants and places to shop.