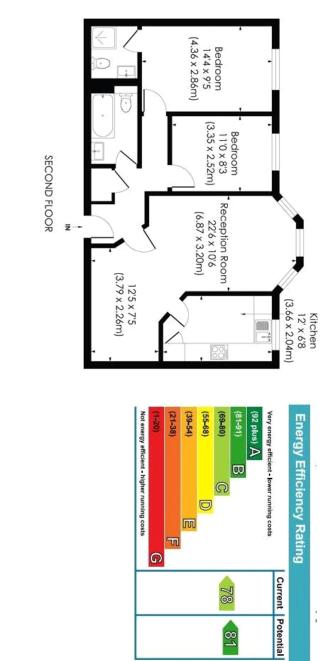

These property details are believed to be correct but their accuracy is not guaranteed and they do not form part of any official contract.

For Full EPC information, click here

Approx. Gross Internal Floor Area 752 Sq. tt/69.83 Sq. m

ENVERSHAM COURT, SE23

Ð

© Plucingle Inspirity Marketing Ltd. Intelligence of the two parts of the two parts in the two parts and the two parts of tw