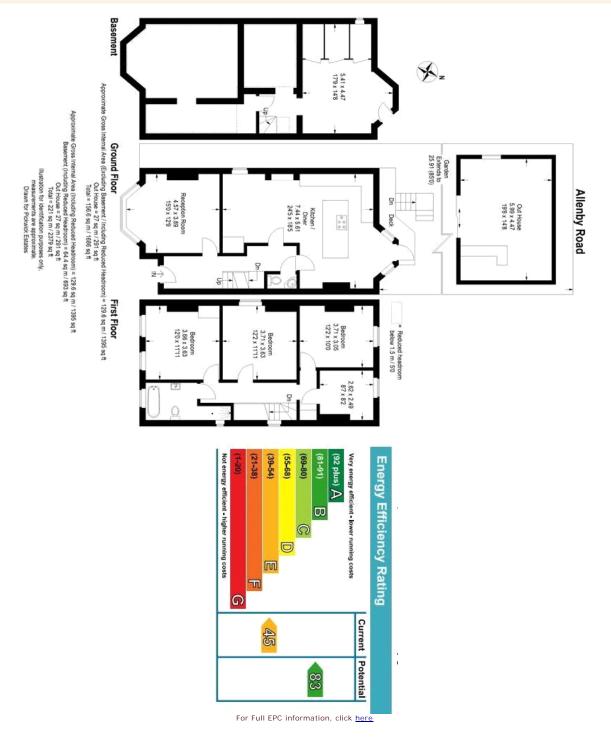

## property description

Located on this sought-after street within the Forest Hill conservation area, is this stunning 4 bedroom detached Victorian family home. The property is in excellent decorative order throughout, having recently been refurbished and reconfigured on the ground floor to create a superb kitchen dining room at the rear. The refurbishment work has been sympathetically completed to retain many of the period features this lovely house has to offer. From the street the house has great curb appeal with lovely Victorian features such as sash windows, a large bay on the ground floor, typical yellow old stock brick work with intricate masonry detailing and front porch with a large front door complete ...

ALPS Estates Ltd trading as Pickwick Telephone : 020 3397 1166 Estates 47 Honor Oak Park Honor Oak London, SE23 1EA, United Kingdom Reg No : 7444750 Registered in England

- Front garden with side return access
- Spacious reception room
- <sup>•</sup> Large kitchen dining room at the rear with access to the garden
- Basement that spans the whole footprint ...