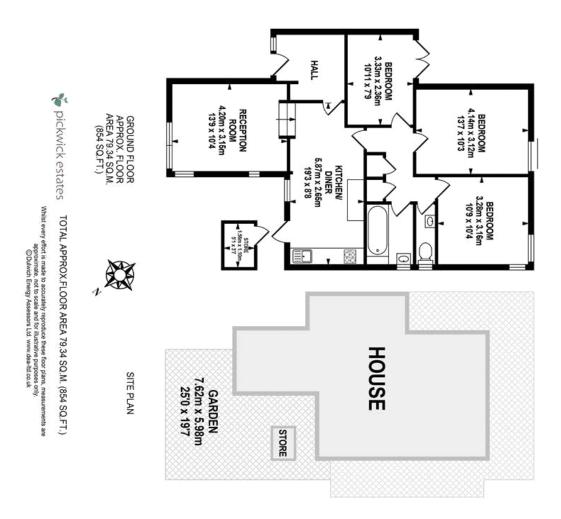

## property description

GUIDE PRICE £450k - £475k. A fantastic opportunity to purchase this lovely family size home at a very reasonable price in a central location close to Peckham, Rye Lane and all the amenities it has to offer! The property has three bedrooms a superb open plan kitchen diner, a cosy reception room and a family bathroom. There are front and back gardens and a very handy outside shed ideal for bikes. There is also off street parking. The property is leasehold and heating bills are included in the service charge. Magdalene Close is a well maintained close and also has the benefit of a communal garden which is safe and perfectly secluded for young children to play in. It is also idea...

## property features

- \* Heating included
- Three bedrooms
- Private garden
- Close to transport

- Off street parking
- Outside storage for bikes etc
- Fully fitted kitchen
- Nice neighbourhood

ALPS Estates Ltd trading as Pickwick Estates