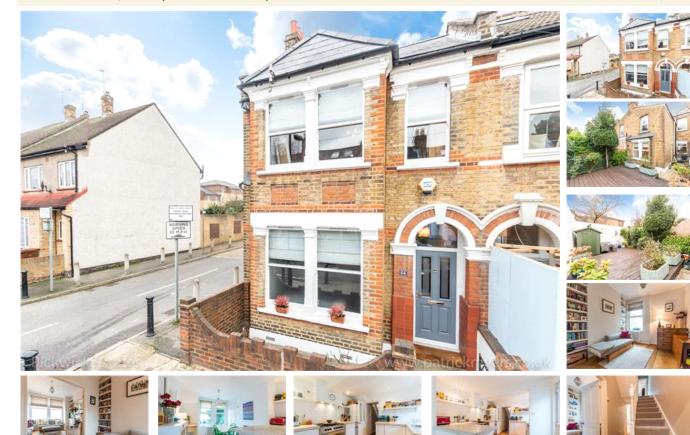

## property description

A truly charming three double bedroom end of terrace house in a quiet residential road in East Dulwich. The house is decorated and presented to a very high standard and has some really charming features including fireplaces, sash windows and polished floors. The property has a kitchen/breakfast room a separate dining room and reception room and a lovely south east facing garden. Upstairs there are three double bedrooms and the option to go into the loft (subject to planning) St Aidans road is tucked away in a lovely quiet residential road, but is very close to local shops bars and restaurants and fantastic transport links to Central London as well as the park and sought after schools. Pleas...

## property features

- South East facing garden
- Fantastic transport links to Central London
- Three double bedrooms
- Very close to park

- \* Kitchen/Breakfast room
- Sash windows
- Fire places and wrought iron radiators
- Fantastic shops etc nearby