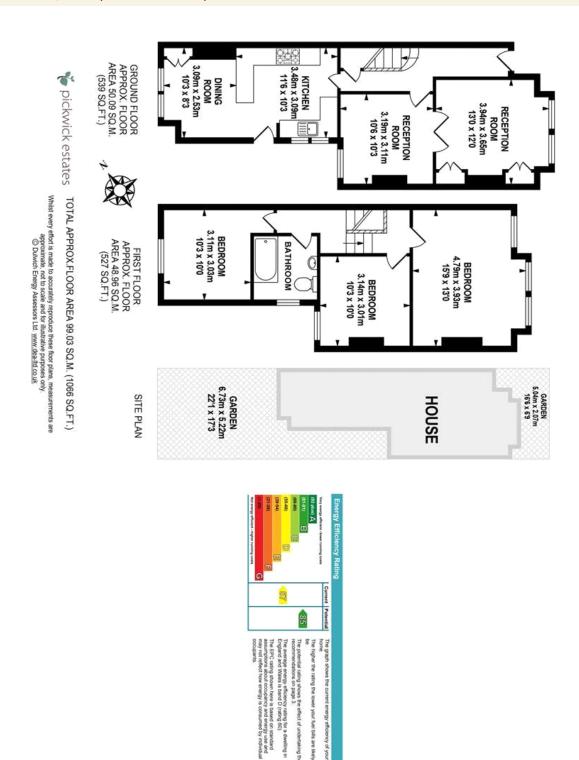

## property description

A truly charming three double bedroom end of terrace house in a quiet residential road in East Dulwich. The house is decorated and presented to a very high standard and has some really charming features including fireplaces, sash windows and polished floors. The property has a kitchen/breakfast room a separate dining room and reception room and a lovely south east facing garden. Upstairs there are three double bedrooms and the option to go into the loft (subject to planning) St Aidans road is tucked away in a lovely quiet residential road, but is very close to local shops bars and restaurants and fantastic transport links to Central London as well as the park and sought after schools. Pleas...

For Full EPC information, click here