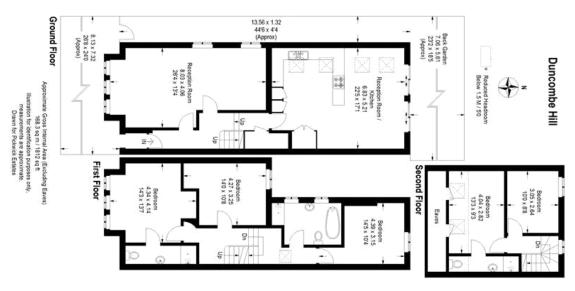

## property description

Completely refurbished throughout and offered to the market chain free is this handsome 5 bedroom semi detached Victorian family home. The house offers off street parking and well laid out accommodation over three floors. The ground floor has a large double reception room with a square bay window at the front. To the rear is a huge kitchen dining reception room offering plenty of entertainment space for any large family. The kitchen is fully equipped with all the mod cons you could ask for and is finished with granite worktops and white gloss units. Through sliding doors is the garden which has patio slab flooring making it low maintenance and easy to clean. Upstairs on the first f...