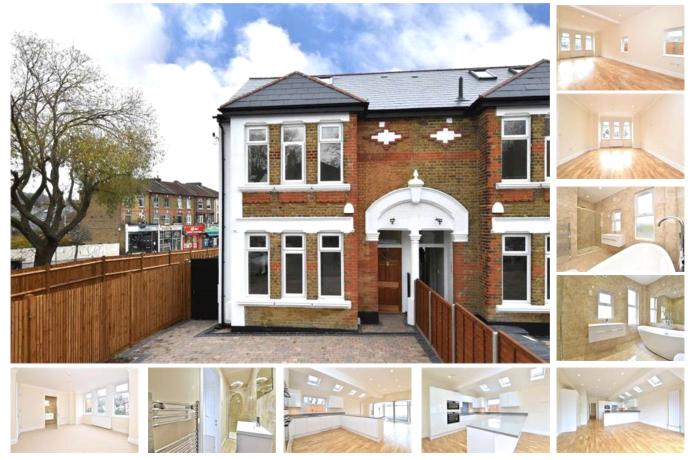

## property description

Completely refurbished throughout and offered to the market chain free is this handsome 5 bedroom semi detached Victorian family home. The house offers off street parking and well laid out accommodation over three floors. The ground floor has a large double reception room with a square bay window at the front. To the rear is a huge kitchen dining reception room offering plenty of entertainment space for any large family. The kitchen is fully equipped with all the mod cons you could ask for and is finished with granite worktops and white gloss units. Through sliding doors is the garden which has patio slab flooring making it low maintenance and easy to clean. Upstairs on the first f...

## property features

- 5 bedroom Victorian semi detached family home
- Off street parking
- Private rear garden
- \*Close to Honor Oak Park station (300m)

- Double reception room
- Large kitchen dining room
- 3 bathrooms (2 en-suite)
- Close to High street and plenty of ameni...