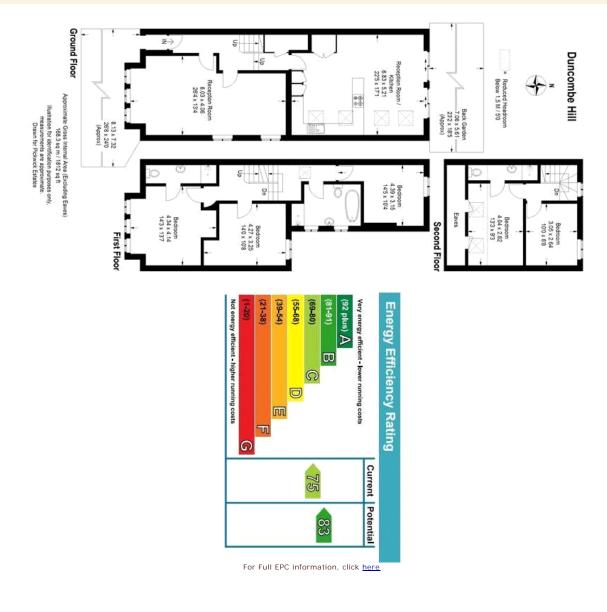

## property description

Completely refurbished throughout and offered to the market chain free is this handsome 5 bedroom semi detached Victorian family home. The house offers off street parking and well laid out accommodation over three floors. The ground floor has a large double reception room with a square bay window at the front. To the rear is a huge kitchen dining reception room offering plenty of entertainment space for any large family. The kitchen is fully equipped with all the mod cons you could ask for and is finished with granite worktops and white gloss units. Through sliding doors is the garden which has patio slab flooring making it low maintenance and easy to clean. Upstairs on the first f...