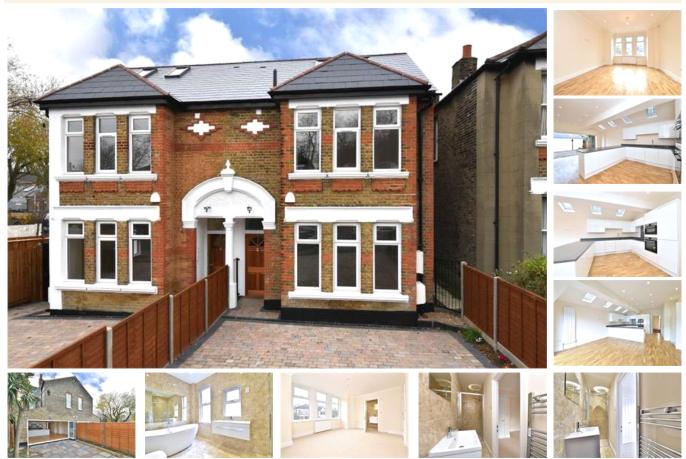

## property description

Completely refurbished throughout and offered to the market chain free is this handsome 5 bedroom semi detached Victorian family home. The house offers off street parking and well laid out accommodation over three floors. The ground floor has a large double reception room with a square bay window at the front. To the rear is a huge kitchen dining reception room offering plenty of entertainment space for any large family. The kitchen is fully equipped with all the mod cons you could ask for and is finished with granite worktops and white gloss units. Through sliding doors is the garden which has patio slab flooring making it low maintenance and easy to clean. Upstairs on the first f...

## property features

- <sup>•</sup> 5 Bedroom Victorian semi-detached family home
- Off street parking
- Double reception room
- <sup>•</sup> Close to Honor Oak Park station (300m)
- ALPS Estates Ltd trading as Pickwick Telephone : 020 3397 1166 Estates 47 Honor Oak Park Honor Oak London, SE23 1EA, United Kingdom Reg No : 7444750 Registered in England
- <sup>•</sup> Large kitchen reception room
- Private garden
- <sup>3</sup> 3 bathrooms (2 en-suite)
- <sup>•</sup> Close to amenities