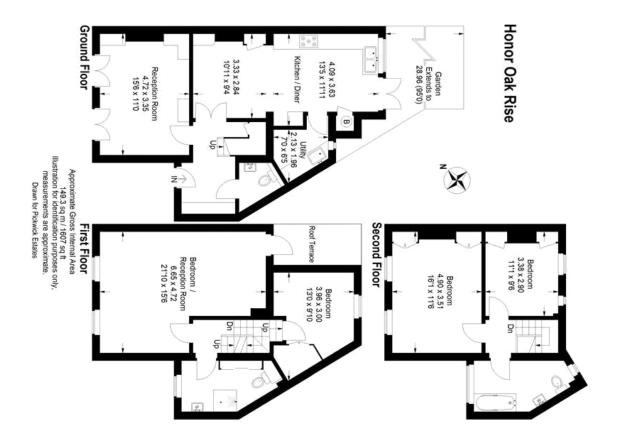

## pickwick estates

Honor Oak Rise, SE23 (3 bedroom House)

£1,150,000

## property description

This characterful family home forms part of a Grade II listed Georgian terrace of six properties built in 1830. This hidden gem is located in Honor Oak Rise which is a quiet and secluded cul-de-sac with no parking restrictions, adjacent to One Tree Hill, a noted Local Nature Reserve. The house has extensive views over London and the adjacent woodland. Semi-wild nature walks lead to Brenchley Gardens Park, Honor Oak Park Station, buses, and local shops and restaurants. The house has a fine front façade, retaining the original French windows, sash windows and glazing bars, panelled front door, end-blocked walls and window mouldings: all typical of late Georgian architecture. It has bee...

## property features

- Enchanting 3/4 bedroom grade II listed Georgian terrace family home built circa 1830
- \*Kitchen/dining with double-glazed windows and
- Ground floor reception room with French windows
- \* Upstairs reception room