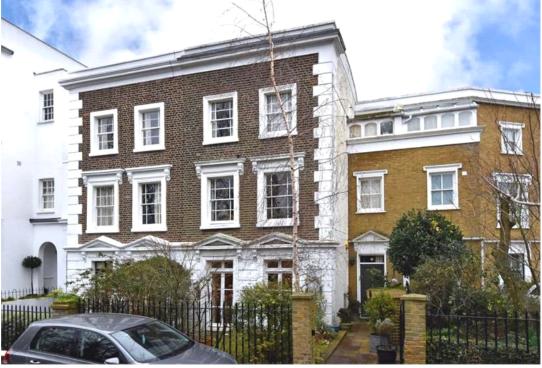

## property description

This characterful family home forms part of a Grade II listed Georgian terrace of six properties built in 1830. This hidden gem is located in Honor Oak Rise which is a quiet and secluded cul-de-sac with no parking restrictions, adjacent to One Tree Hill, a noted Local Nature Reserve. The house has extensive views over London and the adjacent woodland. Semi-wild nature walks lead to Brenchley Gardens Park, Honor Oak Park Station, buses, and local shops and restaurants. The house has a fine front façade, retaining the original French windows, sash windows and glazing bars, panelled front door, end-blocked walls and window mouldings: all typical of late Georgian architecture. It has bee...