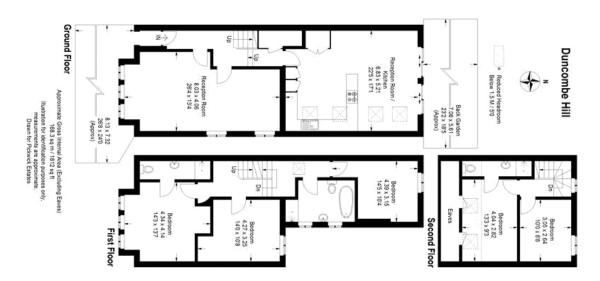

## property description

Completely refurbished throughout and offered to the market chain free is this handsome 5 bedroom semi detached Victorian family home. The house offers off street parking and well laid out accommodation over three floors. The ground floor has a large double reception room with a square bay window at the front. To the rear is a huge kitchen dining reception room offering plenty of entertainment space for any large family. The kitchen is fully equipped with all the mod cons you could ask for and is finished with granite worktops and white gloss units. Through sliding doors is the garden which has patio slab flooring making it low maintenance and easy to clean. Upstairs on the first f...