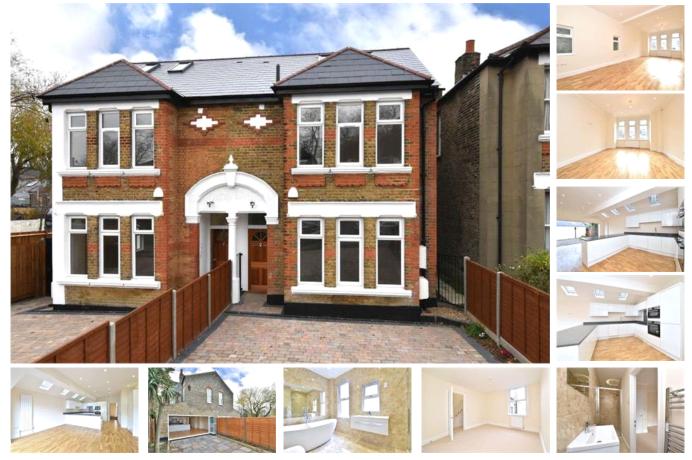

## property description

Completely refurbished throughout and offered to the market chain free is this handsome 5 bedroom semi detached Victorian family home. The house offers off street parking and well laid out accommodation over three floors. The ground floor has a large double reception room with a square bay window at the front. To the rear is a huge kitchen dining reception room offering plenty of entertainment space for any large family. The kitchen is fully equipped with all the mod cons you could ask for and is finished with granite worktops and white gloss units. Through sliding doors is the garden which has patio slab flooring making it low maintenance and easy to clean. Upstairs on the first f...

## property features

- 5 Bedroom Victorian semi-detached family home
- Off street parking
- Double reception room

- Large kitchen reception room
- Private garden
- 3 bathrooms (2 en-suite)

ALPS Estates Ltd trading as Pickwick Telephone: 020 3397 1166