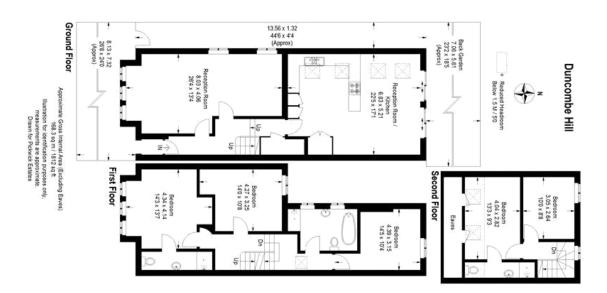

## property description

Completely refurbished throughout and offered to the market chain free is this handsome 5 bedroom semi detached Victorian family home. The house offers off street parking and well laid out accommodation over three floors. The ground floor has a large double reception room with a square bay window at the front. To the rear is a huge kitchen dining reception room offering plenty of entertainment space for any large family. The kitchen is fully equipped with all the mod cons you could ask for and is finished with granite worktops and white gloss units. Through sliding doors is the garden which has patio slab flooring making it low maintenance and easy to clean. Upstairs on the first f...