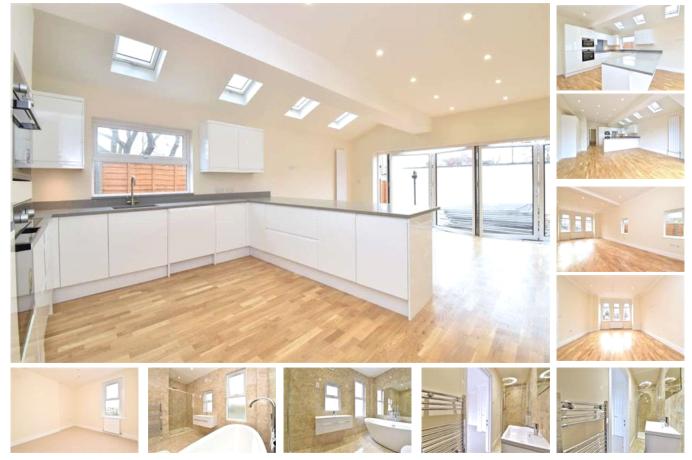

## property description

Completely refurbished throughout and offered to the market chain free is this handsome 5 bedroom semi detached Victorian family home. The house offers off street parking and well laid out accommodation over three floors. The ground floor has a large double reception room with a square bay window at the front. To the rear is a huge kitchen dining reception room offering plenty of entertainment space for any large family. The kitchen is fully equipped with all the mod cons you could ask for and is finished with granite worktops and white gloss units. Through sliding doors is the garden which has patio slab flooring making it low maintenance and easy to clean. Upstairs on the first f...

## property features

- 5 bedroom Victorian semi detached family home
- Off street parking
- Private rear garden

- Double reception room
- Large kitchen dining room
- 3 bathrooms (2 en-suite)

ALPS Estates Ltd trading as Pickwick Telephone: 020 3397 1166