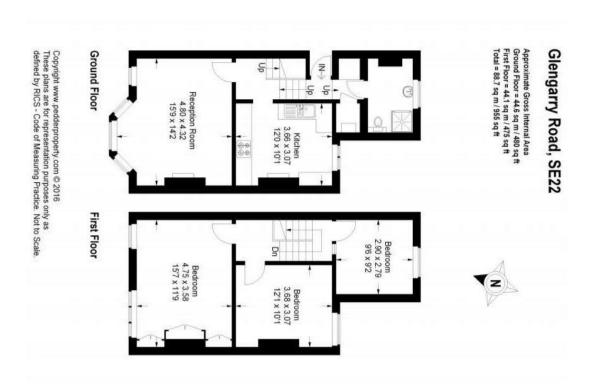

## property description

Situated on a lovely quiet residential road in central Dulwich just a short walk away from East Dulwich mainline station as well as local schools shops bars and restaurants is this stylish three bedroom first floor Victorian conversion flat. The flat is light bright and spacious and beautifully decorated throughout has three bedrooms a huge family bathroom, large reception room and a kitchen/breakfast room. Glengarry road is ideally situated for everything including bars restaurants schools shops and transport. The property boasts a large loft space that is demised to the property so ideal for anyone wanting to add extra space (subject to planning) Book an appointment to view this stylish...