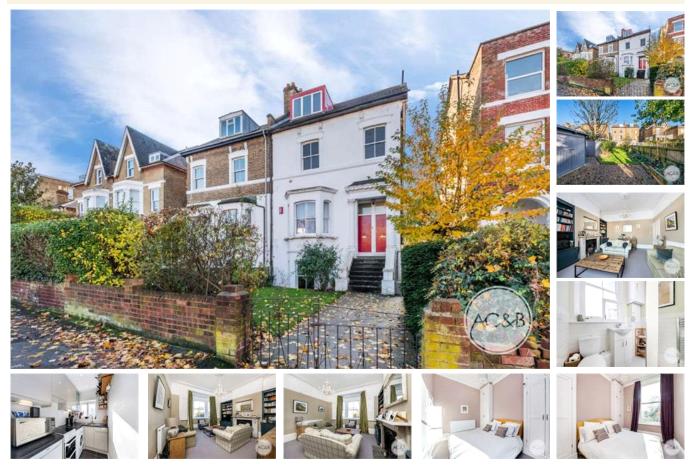

#### property description

We are pleased to offer to the market this very attractive raised ground floor conversion flat. Its high ceilings and period features create a charming, airy living space with stunning reception room. Carefully constructed bespoke cabinetry in both the living room and the bedroom ensure ample storage in keeping with its character and style. The property also benefits from its own section of secluded garden with both gravel and grass areas, bordered by raised train sleeper flower beds and established trees and including a 20ft electric powered shed. Convenient for the amenities of both Forest Hill and Honor Oak and serviced by well connected transport links from both these hubs as well as nea...

## property features

- <sup>1</sup> bedroom raised ground floor conversion flat
- <sup>•</sup> Own section of secluded garden
- <sup>•</sup> Large reception room
- <sup>•</sup> Close to Blythe Hill Fields