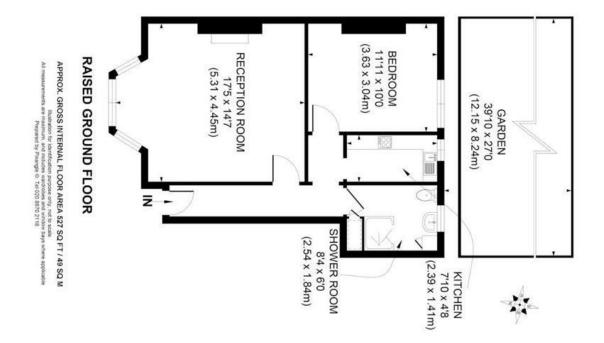

#### property description

We are pleased to offer to the market this very attractive raised ground floor conversion flat. Its high ceilings and period features create a charming, airy living space with stunning reception room. Carefully constructed bespoke cabinetry in both the living room and the bedroom ensure ample storage in keeping with its character and style. The property also benefits from its own section of secluded garden with both gravel and grass areas, bordered by raised train sleeper flower beds and established trees and including a 20ft electric powered shed. Convenient for the amenities of both Forest Hill and Honor Oak and serviced by well connected transport links from both these hubs as well as nea...