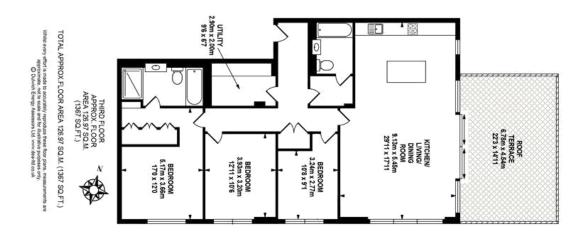

## property description

Available Now. Perched at the top of Sydenham Hill offering stunning views over the Kent countryside is this luxurious 3-bedroom penthouse apartment with a huge roof terrace offering far reaching views. The apartment is finished to the highest specification in this brand new development at Wells Park Place. Thoughtfully designed throughout, this 3 bedroom home includes a master suite with built in wardrobes & an en-suite shower finished in metro tiles, Roca sanitaryware & Hansgrohe taps. The second and third bedrooms are both generous sizes for double bedrooms, there is a family bathroom & plenty of storage throughout. The kitchen is finished to the highest standard and includes ...

## property features

- Stunning 3 bedroom penthouse apartment
- Huge roof terrace with far reaching views
- Open planned kitchen living room
- Lift

- Master suite with walk through wardrobe and en-suite bathroom
- 2 further double bedrooms
- Utility room
- \* Communal gardens