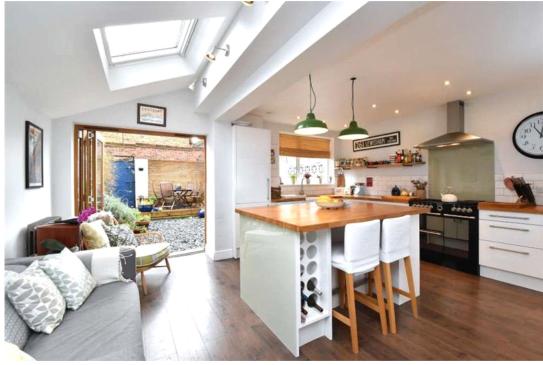

## property description

GUIDE PRICE £850,000 - £920,000. Prepare to be amazed by this handsome 5 bedroom Victorian family home, offering over 1800 sqft of floor space over 3 floors, which has been lovingly refurbished by the current owners offering a well balanced mix of contemporary with classic period features. This imposing terraced house is situated on a popular treelined street with a uniform of Victorian façades and tastefully landscaped front gardens. Upon approach, this house immediately greets you with its yellow and red stock bricks with period detailing around the Sash windows. There is a gravel driveway for off street parking and a very handy porch to shield you from the weather, offering a place t...

## property features

- Stunning 5 bedroom Victorian terrace family home offering over 1800sqft of floor space
- Large double reception room
- Beautiful kitchen diner extension
- SF facing rear garden

- Luxurious bathroom, shower room and
- Separate utility room with WC
- Front porch
- Off street parking