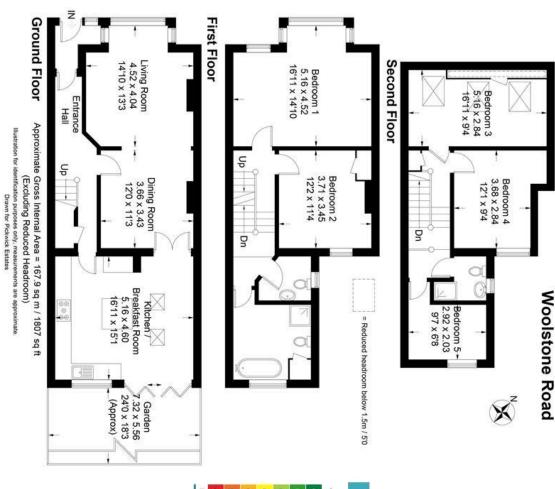

## property description

GUIDE PRICE £850,000 - £920,000. Prepare to be amazed by this handsome 5 bedroom Victorian family home, offering over 1800 sqft of floor space over 3 floors, which has been lovingly refurbished by the current owners offering a well balanced mix of contemporary with classic period features. This imposing terraced house is situated on a popular treelined street with a uniform of Victorian façades and tastefully landscaped front gardens. Upon approach, this house immediately greets you with its yellow and red stock bricks with period detailing around the Sash windows. There is a gravel driveway for off street parking and a very handy porch to shield you from the weather, offering a place t...

## property features

- Stunning 5 bedroom Victorian terrace family home offering over 1800sqft of floor space
- Large double reception room
- Beautiful kitchen diner extension
- SF facing rear garden

- Luxurious bathroom, shower room and
- Separate utility room with WC
- Front porch
- Off street parking