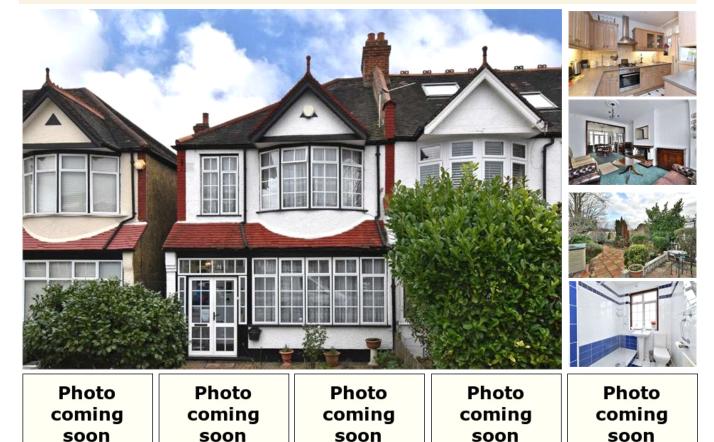

Colfe Road, SE23 (3 Bedroom House)

£1,750/month

## property description

A lovely three bedroom end of terraced house available now, located in a quiet residential street which is well situated for both Forest Hill and Honor Oak Park stations and highly regarded primary schools. The property benefits from a spacious through lounge, fitted kitchen, modern shower room and a ground floor WC and also has a private rear garden which measures in excess of 50ft.

## property features

- Three bedroom end of terrace Victorian family home
- Quiet residential street
- Spacious through lounge
- Private 50ft rear garden

- \* Fitted kitchen
- \* Modern shower
- Ground floor WC
- Good local primary schools