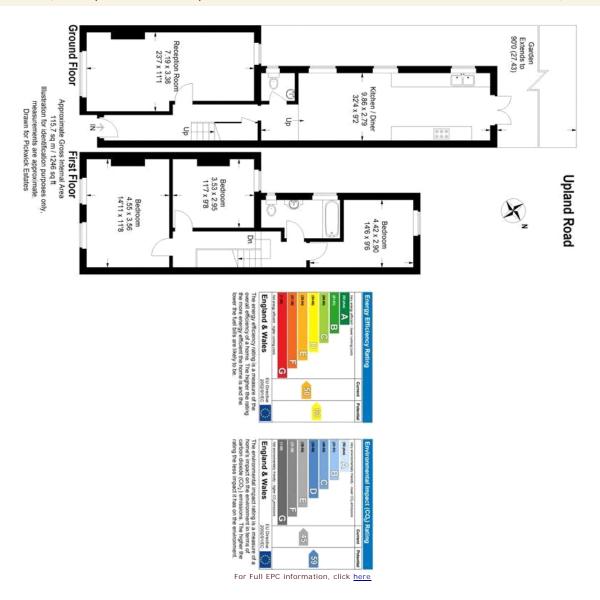

## property description

No HMO- A really stunning three double bedroom Victorian terrace house situated in the centre of East Dulwich. The property has just been renovated throughout and has also been freshly painted and decorated so is ready for someone to move in straight away. There are three double bedroom and a family bathroom upstairs and downstairs there is a double reception room a cloakroom and a large kitchen/breakfast room leading out to a 90ft North West facing garden. Conveniently located for transport to central London with East Dulwich and Peckham Rye stations nearby as well as the many buses to take you into central London. Local sought after schools nearby as well as Dulwich and Peckham Rye parks. ...