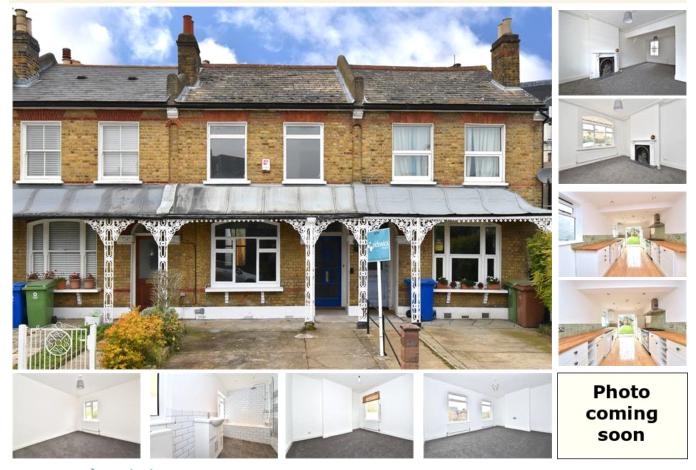

## pickwick estates

Upland Road, SE22 (3 bedroom House)

£2,500/month

## property description

No HMO- A really stunning three double bedroom Victorian terrace house situated in the centre of East Dulwich. The property has just been renovated throughout and has also been freshly painted and decorated so is ready for someone to move in straight away. There are three double bedroom and a family bathroom upstairs and downstairs there is a double reception room a cloakroom and a large kitchen/breakfast room leading out to a 90ft North West facing garden. Conveniently located for transport to central London with East Dulwich and Peckham Rye stations nearby as well as the many buses to take you into central London. Local sought after schools nearby as well as Dulwich and Peckham Rye parks. ...

## property features

- Three bedrooms
- \* Family bathroom
- Downstairs cloakroom
- \* Close to transport

- Double reception
- \* Eat in Kitchen
- \* Large garden
- Short walk to East Dulwich station and s...