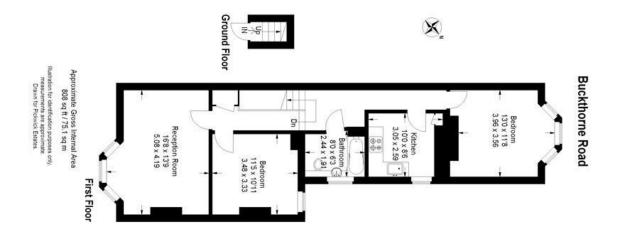

### property description

Conveniently located, light and spacious, newly decorated throughout. All one can ask for in a 2 double bedroom flat! Situated on the first floor of a lovely Victorian period house is this great flat. The entrance to the property is on the ground floor landing which is great for leaving shoes, coats and brollies. Upstairs is a large reception room to the front or the house, spanning the whole width of the property. There is an abundance of space and with large double glazed windows fitted with shutters there is plenty of light too! The 2 double bedrooms are of equal size and both quietly tucked away - one in the middle of the flat and one to the rear overlooking gardens. There is a fully fitted bathroom that has been recently redecorated to a high standard. The kitchen has been newly installed, is well laid out with plenty of room to cook for guests. Located close to both Honor Oak Park and Crofton Park Station which offers the local overground and national rail station making access into central London a breeze, on the main parade of shops there is an abundanc...