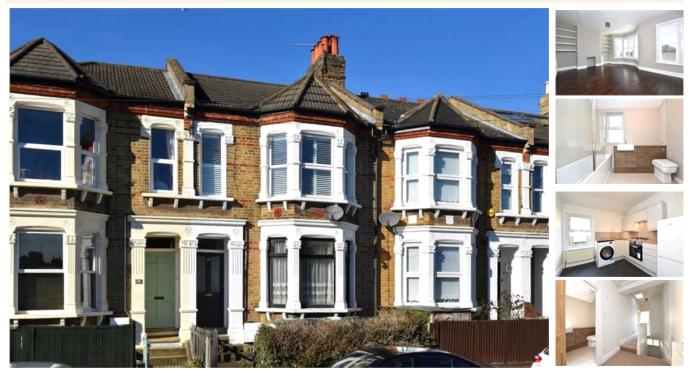

#### Buckthorne Road, SE4 (2 Bedroom Flat)

#### £450,000

### property description

Conveniently located, light and spacious, newly decorated throughout. All one can ask for in a 2 double bedroom flat! Situated on the first floor of a lovely Victorian period house is this great flat. The entrance to the property is on the ground floor landing which is great for leaving shoes, coats and brollies. Upstairs is a large reception room to the front or the house, spanning the whole width of the property. There is an abundance of space and with large double glazed windows fitted with shutters there is plenty of light too! The 2 double bedrooms are of equal size and both quietly tucked away - one in the middle of the flat and one to the rear overlooking gardens. There is a fully fitted bathroom that has been recently redecorated to a high standard. The kitchen has been newly installed, is well laid out with plenty of room to cook for guests. Located close to both Honor Oak Park and Crofton Park Station which offers the local overground and national rail station making access into central London a breeze, on the main parade of shops there is an abundanc...

## property features

- <sup>•</sup> Light and spacious 2 double bedroom flat
- Victorian conversion
- <sup>•</sup> Offered in excellent condition
- <sup>•</sup> Quiet residential street

- Newly refurbished bathroom
- Newly installed kitchen
- Large reception room
- <sup>•</sup> Double glazing