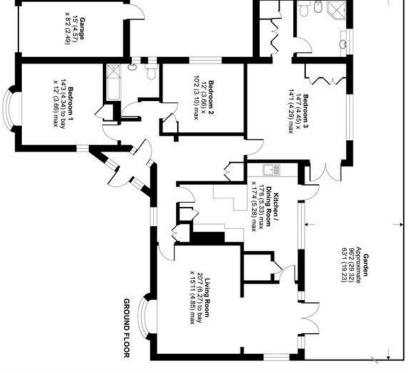

## Forest Road, East Horsley, London, KT24

APPROX. GROSS INTERNAL FLOOR AREA 1542 SQ FT 143.2 SQ METRES (INCLUDES GARAGE)

For Full EPC information, click here