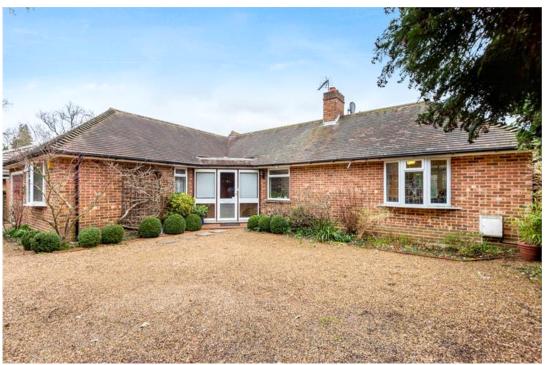

## property description

A beautifully presented 3 double bedroom, 2 bathroom bungalow with off street parking for 4 cars, a garage, double glazing throughout and a beautifully manicured rear garden. The accommodation currently comprises, a dual aspect lounge, kitchen diner, en-suite master bedroom, bedroom 2, bedroom 3 and family bathroom. The property is well located for both Effingham Junction and East Horsley train stations. The bungalow is well protected from the street, hidden behind a mature front garden and large driveway. Through a handy front porch is a spacious hallway with solid wooden flooring leading to all the rooms. The kitchen diner is a good size offering plenty of worktop and storage space. There is also room for a table and chairs under the huge window that illuminates the room with natural light which also has spectacular views over the beautifully manicured rear garden. A patio door gives direct access to the garden. The kitchen also includes a 5-ring gas range cooker and extractor hood above and space for a tall fridge freezer. The dual aspect lounge spans from front to back w...

## property features

- Charming 3 double bedroom bungalow
- <sup>2</sup> 2 bathrooms (one en-suite)
- Off street parking for 4 cars
- Large kitchen diner

- Large garage
- Beautifully manicured rear garden
- Dual aspect lounge
- Double glazing throughout