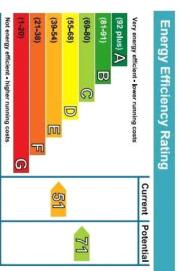

## Forest Road, East Horsley, London, KT24

APPROX. GROSS INTERNAL FLOOR AREA 1542 SQ FT 143.2 SQ METRES (INCLUDES GARAGE)

For Full EPC information, click here