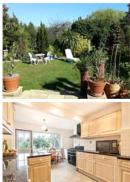

## property description

A beautifully presented 3 double bedroom, 2 bathroom bungalow with off street parking for 4 cars, a garage, double glazing throughout and a beautifully manicured rear garden. The accommodation currently comprises, a dual aspect lounge, kitchen diner, en-suite master bedroom, bedroom 2, bedroom 3 and family bathroom. The property is well located for both Effingham Junction and East Horsley train stations. The bungalow is well protected from the street, hidden behind a mature front garden and large driveway. Through a handy front porch is a spacious hallway with solid wooden flooring leading to all the rooms. The kitchen diner is a good size offering plenty of worktop and storage space. There is also room for a table and chairs under the huge window that illuminates the room with natural light which also has spectacular views over the beautifully manicured rear garden. A patio door gives direct access to the garden. The kitchen also includes a 5-ring gas range cooker and extractor hood above and space for a tall fridge freezer. The dual aspect lounge spans from front to back w...