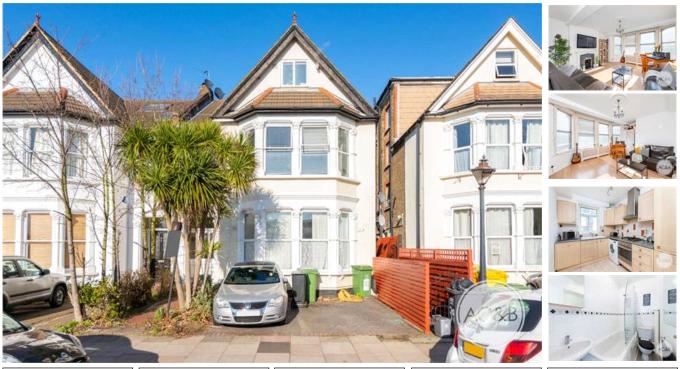

## property description

Situated in the heart of the ever popular Culverley Green Conservation area is this lovely two double bedroom period conversion flat which comes with a parking bay. Enter into a large communal area with stairs leading to the first floor as you enter the flat opening onto a hallway, two Double bedrooms, kitchen, bathroom and 16 X 15 ft reception. The property is positioned in a convenient position for shops, restaurants and transport, Beckenham Hill Rail Station (0.4 miles) Catford Bridge Railway Station (0.5 miles) Catford Railway Station (0.5 miles) Bellingham Railway Station (0.6 miles) Hither Green Railway Station (0.9 miles), The property is offered to the market chain free with ...

## property features

- Lovely two double bedroom period conversion
- Located in Culverley Green conservation area
- \* Fully fitted kitchen
- \*Closest stations are Beckenham Hill (0.4...

- Bathroom
- Spacious reception room
- Close to shops and amenities
- Parking bay