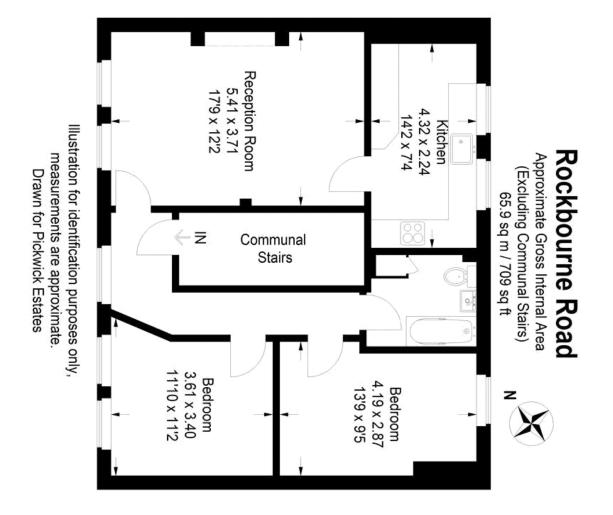

# property description

Occupying the whole of the 1st floor of this stunning double fronted semi-detached Victorian house is this wellproportioned 2 double bedroom flat. The property is well located LESS THAN 400 METERS walk to Forest Hill station where there are regular services to London Bridge and Overground connections. The property benefits from being located on this very pretty, quiet residential street, the property is also being sold with a SHARE OF FREEHOLD. Upon approach to the house it is hard to ignore the imposing facade of ornate stone working around the door and windows, set on yellow old stock brickwork. Raised ground floor steps lead to an arched porch where there is a large front door leading to the communal hallway. Entrance to the flat is on the first floor and the property offers well laid out accommodation with the bedrooms on one side of the flat and the kitchen reception room on the other. At the front of the property is a spacious main reception room with plenty of period features such as a feature fire place and two large arched, double glazed sash windows which ill...