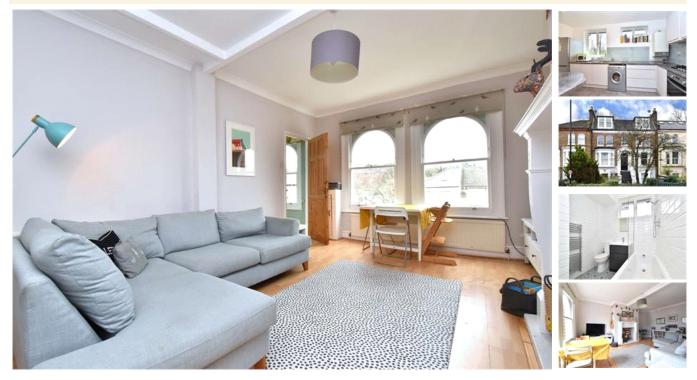

# property description

Occupying the whole of the 1st floor of this stunning double fronted semi-detached Victorian house is this wellproportioned 2 double bedroom flat. The property is well located LESS THAN 400 METERS walk to Forest Hill station where there are regular services to London Bridge and Overground connections. The property benefits from being located on this very pretty, quiet residential street, the property is also being sold with a SHARE OF FREEHOLD. Upon approach to the house it is hard to ignore the imposing facade of ornate stone working around the door and windows, set on yellow old stock brickwork. Raised ground floor steps lead to an arched porch where there is a large front door leading to the communal hallway. Entrance to the flat is on the first floor and the property offers well laid out accommodation with the bedrooms on one side of the flat and the kitchen reception room on the other. At the front of the property is a spacious main reception room with plenty of period features such as a feature fire place and two large arched, double glazed sash windows which ill...

## property features

- \* Well proportioned 2 double bedroom first floor flat
- Set within a beautiful double fronted Victorian house
- SHARE OF FREEHOLD
- Stylish bathroom with shower over the ba...

- <sup>•</sup> Quiet tree-lined residential street
- Less than 400 meters to Forest Hill station (Overground and National Rail to London Bridge)
- Generous Reception room with period features
- Close to local amenities, schools and nu...