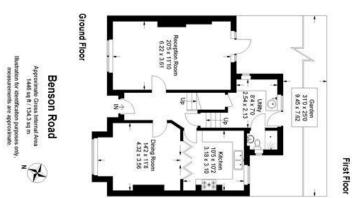

### Benson Road, SE23 (4 bedroom House)

## property description

Offering an abundance of character and charm is this beautiful, double fronted Victorian Semi-detached family home with a SOUTH facing rear garden. The house is well proportioned throughout with plenty of entertainment space on the ground floor and 4 large double bedrooms upstairs. As you approach the house you are greeted by neat front garden shielded by a wooden picket fence. The house has great curb appeal, a very handsome specimen with a central doorway with stunning stained glass recently installed and 8 large sash windows. As you enter the house there is an immediate feeling of symmetry, light and space, a wide central hallway that gives access to all the primary ground floor rooms...