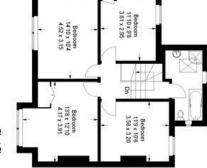

### Benson Road, SE23 (4 bedroom House)

## property description

Offering an abundance of character and charm is this beautiful, double fronted Victorian Semi-detached family home with a SOUTH facing rear garden. The house is well proportioned throughout with plenty of entertainment space on the ground floor and 4 large double bedrooms upstairs. As you approach the house you are greeted by neat front garden shielded by a wooden picket fence. The house has great curb appeal, a very handsome specimen with a central doorway with stunning stained glass recently installed and 8 large sash windows. As you enter the house there is an immediate feeling of symmetry, light and space, a wide central hallway that gives access to all the primary ground floor rooms...