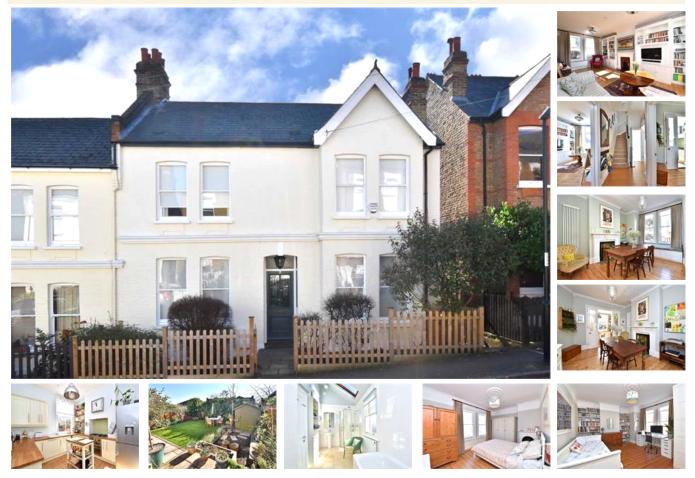

## property description

Offering an abundance of character and charm is this beautiful, double fronted Victorian Semi-detached family home with a SOUTH facing rear garden. The house is well proportioned throughout with plenty of entertainment space on the ground floor and 4 large double bedrooms upstairs. As you approach the house you are greeted by neat front garden shielded by a wooden picket fence. The house has great curb appeal, a very handsome specimen with a central doorway with stunning stained glass recently installed and 8 large sash windows. As you enter the house there is an immediate feeling of symmetry, light and space, a wide central hallway that gives access to all the primary ground floor rooms...

# property features

- Stunning 4 double bedroom, double fronted
- Victorian house
- SOUTH facing landscaped rear garden
- Largo full longth recontion room

ALPS Estates Ltd trading as Pickwick Telephone : 020 3397 1166 Estates 47 Honor Oak Park Honor Oak London, SE23 1EA, United Kingdom Reg No : 7444750 Registered in England