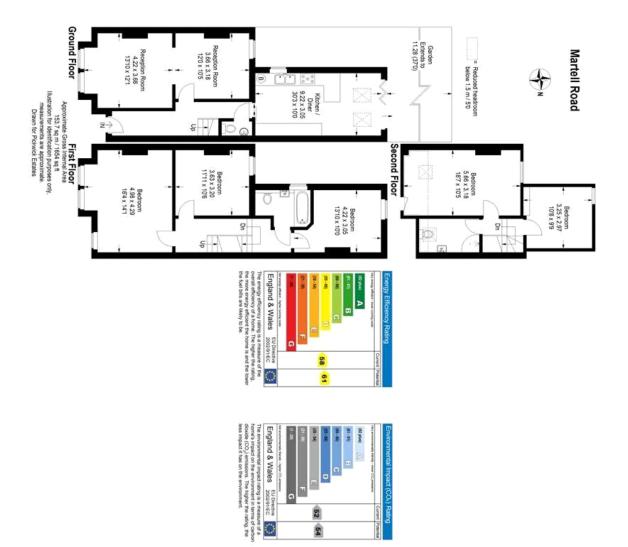

## property description

Tucked neatly behind Park Hall Road in wonderful West Dulwich is this utterly lovely mid-terraced cottage offering well planned accommodation throughout. The house has been subject to an immaculate refurbishment programme that has the highest quality finish. The ground floor offers a beautiful double reception room with a feature fireplace. At the back of the property there is a beautiful kitchen breakfast room with bi-folding doors leading to a landscaped, decked and lawned garden. The first floor offers 3 DOUBLE bedrooms and a newly refurbished bathroom. The second floor offers an additional 2 bedrooms and a shower room. There is also a handy driveway to the front of the property. Availabl...

## property features

- Victorian house
- <sup>•</sup> Five double bedrooms
- <sup>•</sup> Large double reception room

- Kitchen breakfast room
- Secluded rear garden
- Off street parking

ALPS Estates Ltd trading as Pickwick Telephone : 020 3397 1144 Estates 8 Woodwarde Road Dulwich London, SE22 8UJ, United Kingdom Reg No : 4270797 Registered in England