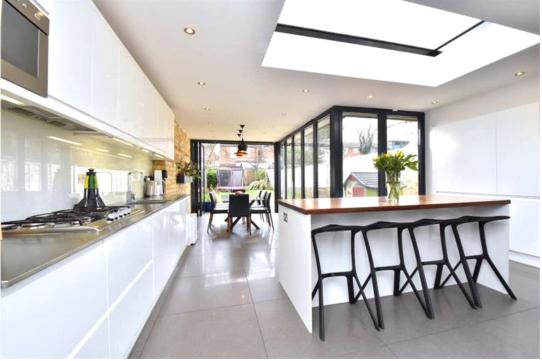

## property description

An immaculately presented and very spacious 4 double bedroom Edwardian family home offering over 1700 sqft of living space, set on this pretty treelined residential street in Forest Hill. The house has been extended at the back to create a stunning Westerly facing kitchen dining room, clad in glass that opens up to a landscaped 60ft rear garden. The house is set back from the street with a good size front garden that has been neatly landscaped and fenced off. The imposing Edwardian façade of Red bricks, large bay windows, an ornately decorated front door and porch is a very welcoming sight. A large hallway greets as you enter, with dark stripped wooden floors leading to all the groun...