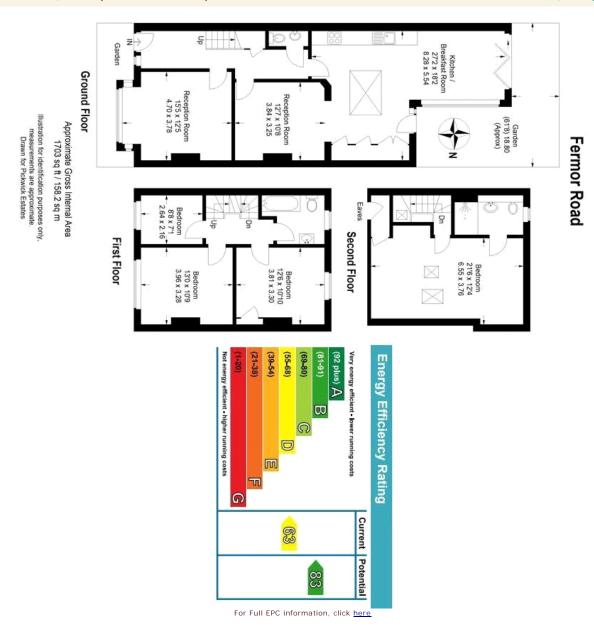

## property description

An immaculately presented and very spacious 4 double bedroom Edwardian family home offering over 1700 sqft of living space, set on this pretty treelined residential street in Forest Hill. The house has been extended at the back to create a stunning Westerly facing kitchen dining room, clad in glass that opens up to a landscaped 60ft rear garden. The house is set back from the street with a good size front garden that has been neatly landscaped and fenced off. The imposing Edwardian façade of Red bricks, large bay windows, an ornately decorated front door and porch is a very welcoming sight. A large hallway greets as you enter, with dark stripped wooden floors leading to all the groun...