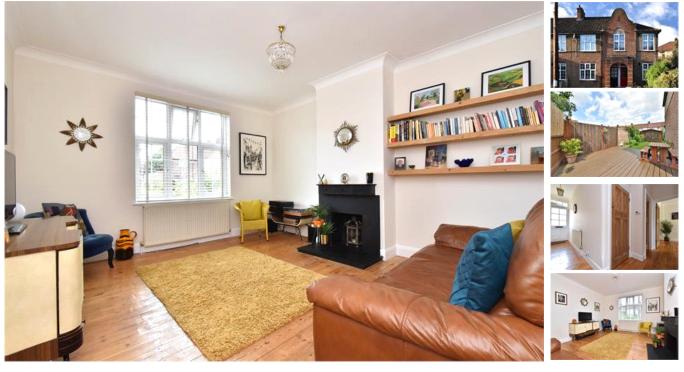

## property description

LAUNCH DATE SATURDAY 24TH JULY. An utterly charming two-bedroom, two reception room, end of terrace, garden maisonette conveniently located on this quiet residential street, close to Honor Oak Park and Crofton Park stations. The flat is well presented throughout with nice features such as stripped and vanished original wooden floors, front garden and path to own front door, plenty of built in storage, double glazed windows throughout, a working fireplace and a lovey rear garden with a large summer house. The lounge is a good size, with windows to the front, original wooden floors, a working fireplace as a centre piece and shelving in the alcoves. Adjacent to the rear of the flat is a separate dining area that leads to the kitchen, a very handy space to entertain guests or have breakfast. The kitchen is fully fitted with integrated fridge freezer, oven, hob and extractor above. There is plenty of storage in base and wall mounted cupboards with a laminate worktop. The sink sits below a double-glazed window over-looking the side return. The bathroom suite is fully ti...

## property features

- Charming 2 double bedroom garden maisonette
- Lovely garden with decking and lawn
- Summer house with electricity and heating making it a great work studio
- \*Fully fitted kitchen

- Reception room
- Dining room
- Bathroom
- Double glazing throughout

ALPS Estates Ltd trading as Pickwick Telephone: 020 3397 1166

Estates

47 Honor Oak Park Honor Oak London, SE23 1EA, United Kingdom

Reg No : 7444750 Registered in England Telephone: 020 3397 1166