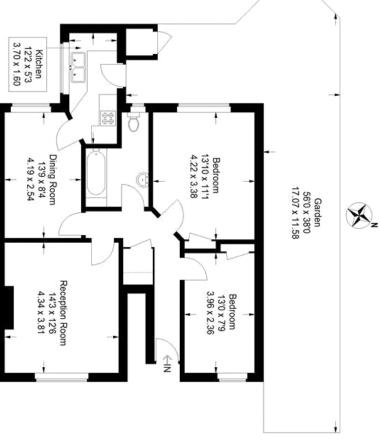

## **Brockley Rise**

Approximate Gross Internal Area (Excluding External Store) 787 sq ft / 73.1 sq m

For Full EPC information, click here

= Reduced headroom below 1.5 m / 5'0

Illustration for identification purposes only.

Illustration for identification purposes only, measurements are approximate.

Drawn for Pickwick Estates.