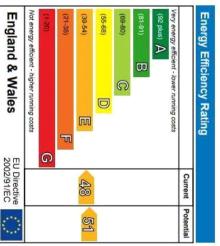

## **Brockley Rise**

Approximate Gross Internal Area (Excluding External Store) 787 sq ft / 73.1 sq m

For Full EPC information, click here

= Reduced headroom below 1.5 m / 5'0

Illustration for identification purposes only.