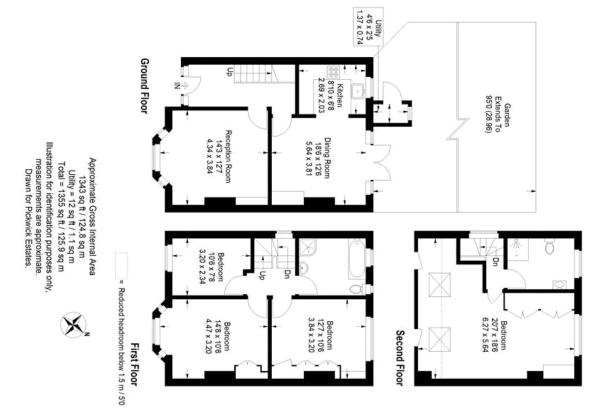

## property description

Offered to the market in excellent condition it this well-proportioned 4-bedroom, 1930's semi-detached family home, benefiting from off street parking, double glazing throughout and a good size rear garden. The house is located mid-way up Woolstone Road which is equidistant to Forest Hill Station and Catford stations. The house has been well maintained by the current owners both internally and externally. From the street the house has great curb appeal, with traditional bay windows and an arched porch. The property is set back from the street with a well laid driveway big enough for two cars, side return access and a border with mature shrubs and plants. The entrance hall is a good s...

## property features

- <sup>•</sup> 4 double bedroom semi detached family home
- Approx 110 ft rear garden
- <sup>•</sup> Off street parking for two cars
- <sup>•</sup> Dining room
- ALPS Estates Ltd trading as Pickwick Telephone : 020 3397 1166 Estates 47 Honor Oak Park Honor Oak London, SE23 1EA, United Kingdom Reg No : 7444750 Registered in England
- Side return access
- <sup>2</sup> 2 bathrooms
- Lounge
- Fully fitted kitchen