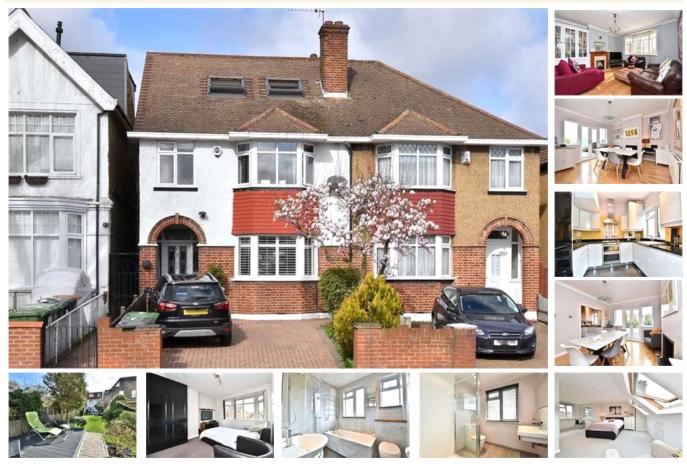

## property description

Offered to the market in excellent condition it this well-proportioned 4-bedroom, 1930's semi-detached family home, benefiting from off street parking, double glazing throughout and a good size rear garden. The house is located mid-way up Woolstone Road which is equidistant to Forest Hill Station and Catford stations. The house has been well maintained by the current owners both internally and externally. From the street the house has great curb appeal, with traditional bay windows and an arched porch. The property is set back from the street with a well laid driveway big enough for two cars, side return access and a border with mature shrubs and plants. The entrance hall is a good s...

## property features

- <sup>•</sup> 4 double bedroom semi detached family home
- Approx 110 ft rear garden
- <sup>•</sup> Off street parking for two cars
- <sup>•</sup> Dining room
- ALPS Estates Ltd trading as Pickwick Telephone : 020 3397 1166 Estates 47 Honor Oak Park Honor Oak London, SE23 1EA, United Kingdom Reg No : 7444750 Registered in England
- Side return access
- <sup>2</sup> 2 bathrooms
- Lounge
- Fully fitted kitchen