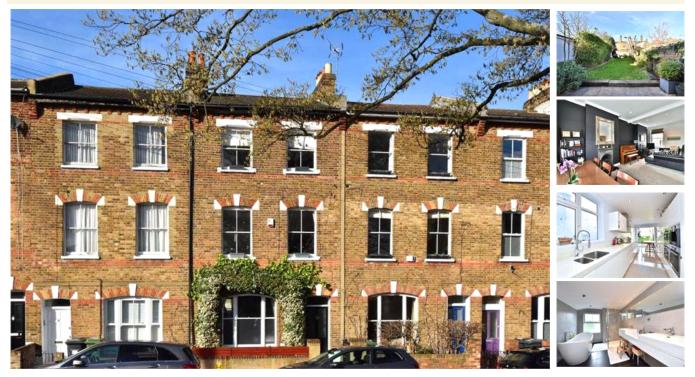

## property description

Located on this quiet residential tree lined street in Honor Oak Park is this beautifully presented 4 double bedroom Victorian terraced town house. The house is set over three floors offering an abundance of living space and plenty of natural light. The house offers great curb appeal with plenty of character and charm, old stock London bricks frame the uniformed sash windows and there is a small front garden that shields the house from the street. The ground floor entrance leads to a long hallway which gives access to the stairwell with storage underneath, the front reception room, downstairs WC and an ingenious utility cupboard housing the washing machine and drier allowing there to be more storage space in the kitchen. The double length reception room has dual aspect windows front to back. The large front sash window is South facing and illuminates the room with natural light. This room also benefits from high ceilings with coving and two beautiful working cast iron fire places. The kitchen breakfast room to the rear has been beautifully finished to a high specific...

## property features

- <sup>•</sup> Beautifully presented 4 double bedroom Victorian terraced town house
- \* Kitchen breakfast room
- Good size landscaped rear garden
- Luxurious family bathroom with free stan...

- <sup>•</sup> Downstairs WC
- <sup>•</sup> Utility cupboard
- Double reception room
- Set over three floors

ALPS Estates Ltd trading as Pickwick Telephone : 020 3397 1166 Estates 47 Honor Oak Park Honor Oak London, SE23 1EA, United Kingdom Reg No : 7444750 Registered in England