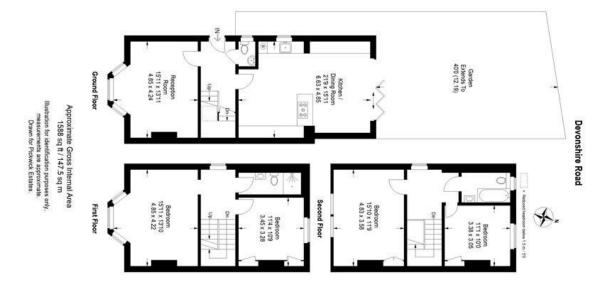

## property description

Offered to the market in excellent decorative order is this spectacular 4 double bedroom semi-detached Victorian family home, benefiting from off street parking and a 40' rear garden. The house is a natural threestory property offering generous proportions, plenty of period features, such as high ceilings and sash windows giving this lovely home plenty of character and charm. From the street, the house has great curb appeal, the imposing white rendered facade is complimented by a central bay that dominates the front of the house. A driveway and front garden shelters the property from the street and the front door is located on the left hand side of the house offering a element of privac...

## property features

- Stunning 4 double bedroom Victorian semi detached family house
- Off street parking
- <sup>1</sup> 40ft Private rear garden
- Family bathroom and a shower room

- Offered to the market in excellent decorative order
- Charming reception room
- Large open planned kitchen dining room leading to the garden