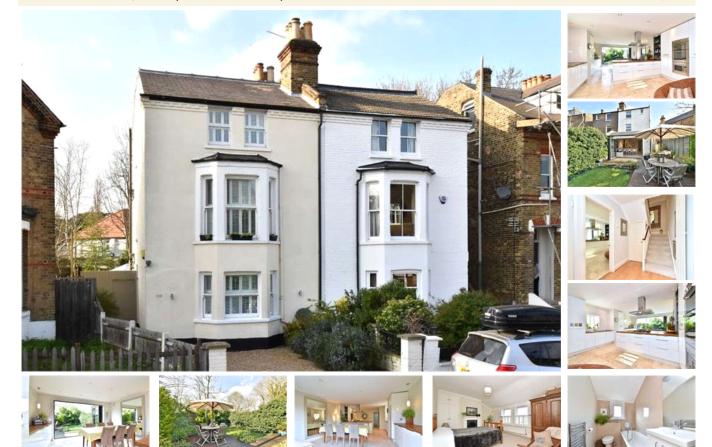

## pickwick estates

Devonshire Road, SE23 (4 Bedroom House)

£950,000

## property description

Offered to the market in excellent decorative order is this spectacular 4 double bedroom semi-detached Victorian family home, benefiting from off street parking and a 40' rear garden. The house is a natural threestory property offering generous proportions, plenty of period features, such as high ceilings and sash windows giving this lovely home plenty of character and charm. From the street, the house has great curb appeal, the imposing white rendered facade is complimented by a central bay that dominates the front of the house. A driveway and front garden shelters the property from the street and the front door is located on the left hand side of the house offering a element of privac...

## property features

- Stunning 4 double bedroom Victorian semi detached family house
- Off street parking
- <sup>1</sup> 40ft Private rear garden
- Family bathroom and a shower room

- Offered to the market in excellent decorative order
- Charming reception room
- Large open planned kitchen dining room leading to the garden