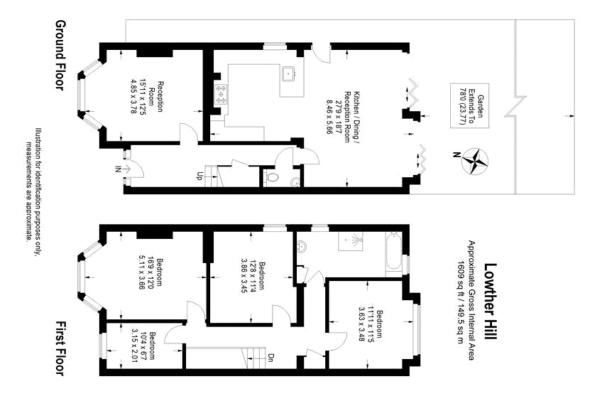

Lowther Hill, SE23 (4 bedroom House)

£1,100,000

Lowther Hill, SE23 (4 bedroom House)

£1,100,000

For Full EPC information, click <a href="here">here</a>