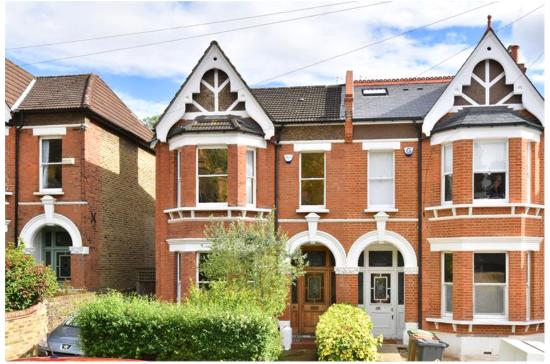

## property description

OPEN DAY SATURDAY 20th JULY. Absolutely spectacular red brick semi-detached, 4-bedroom Victorian family home with off street parking and a 78 ft SOUTH facing landscaped rear garden, located on a pretty tree-lined residential street in the heart of Honor Oak Park. What else could you ask for in a house? The imposing red brick front exterior is impressive, classic Victorian large bay sash windows that dominate the façade with detailed masonry surrounding and an arched porch above the stunning stained-glass front door. This special house has been lovingly cared for by its current owners and is offered to the market in excellent condition. The house retains many of its period features s...